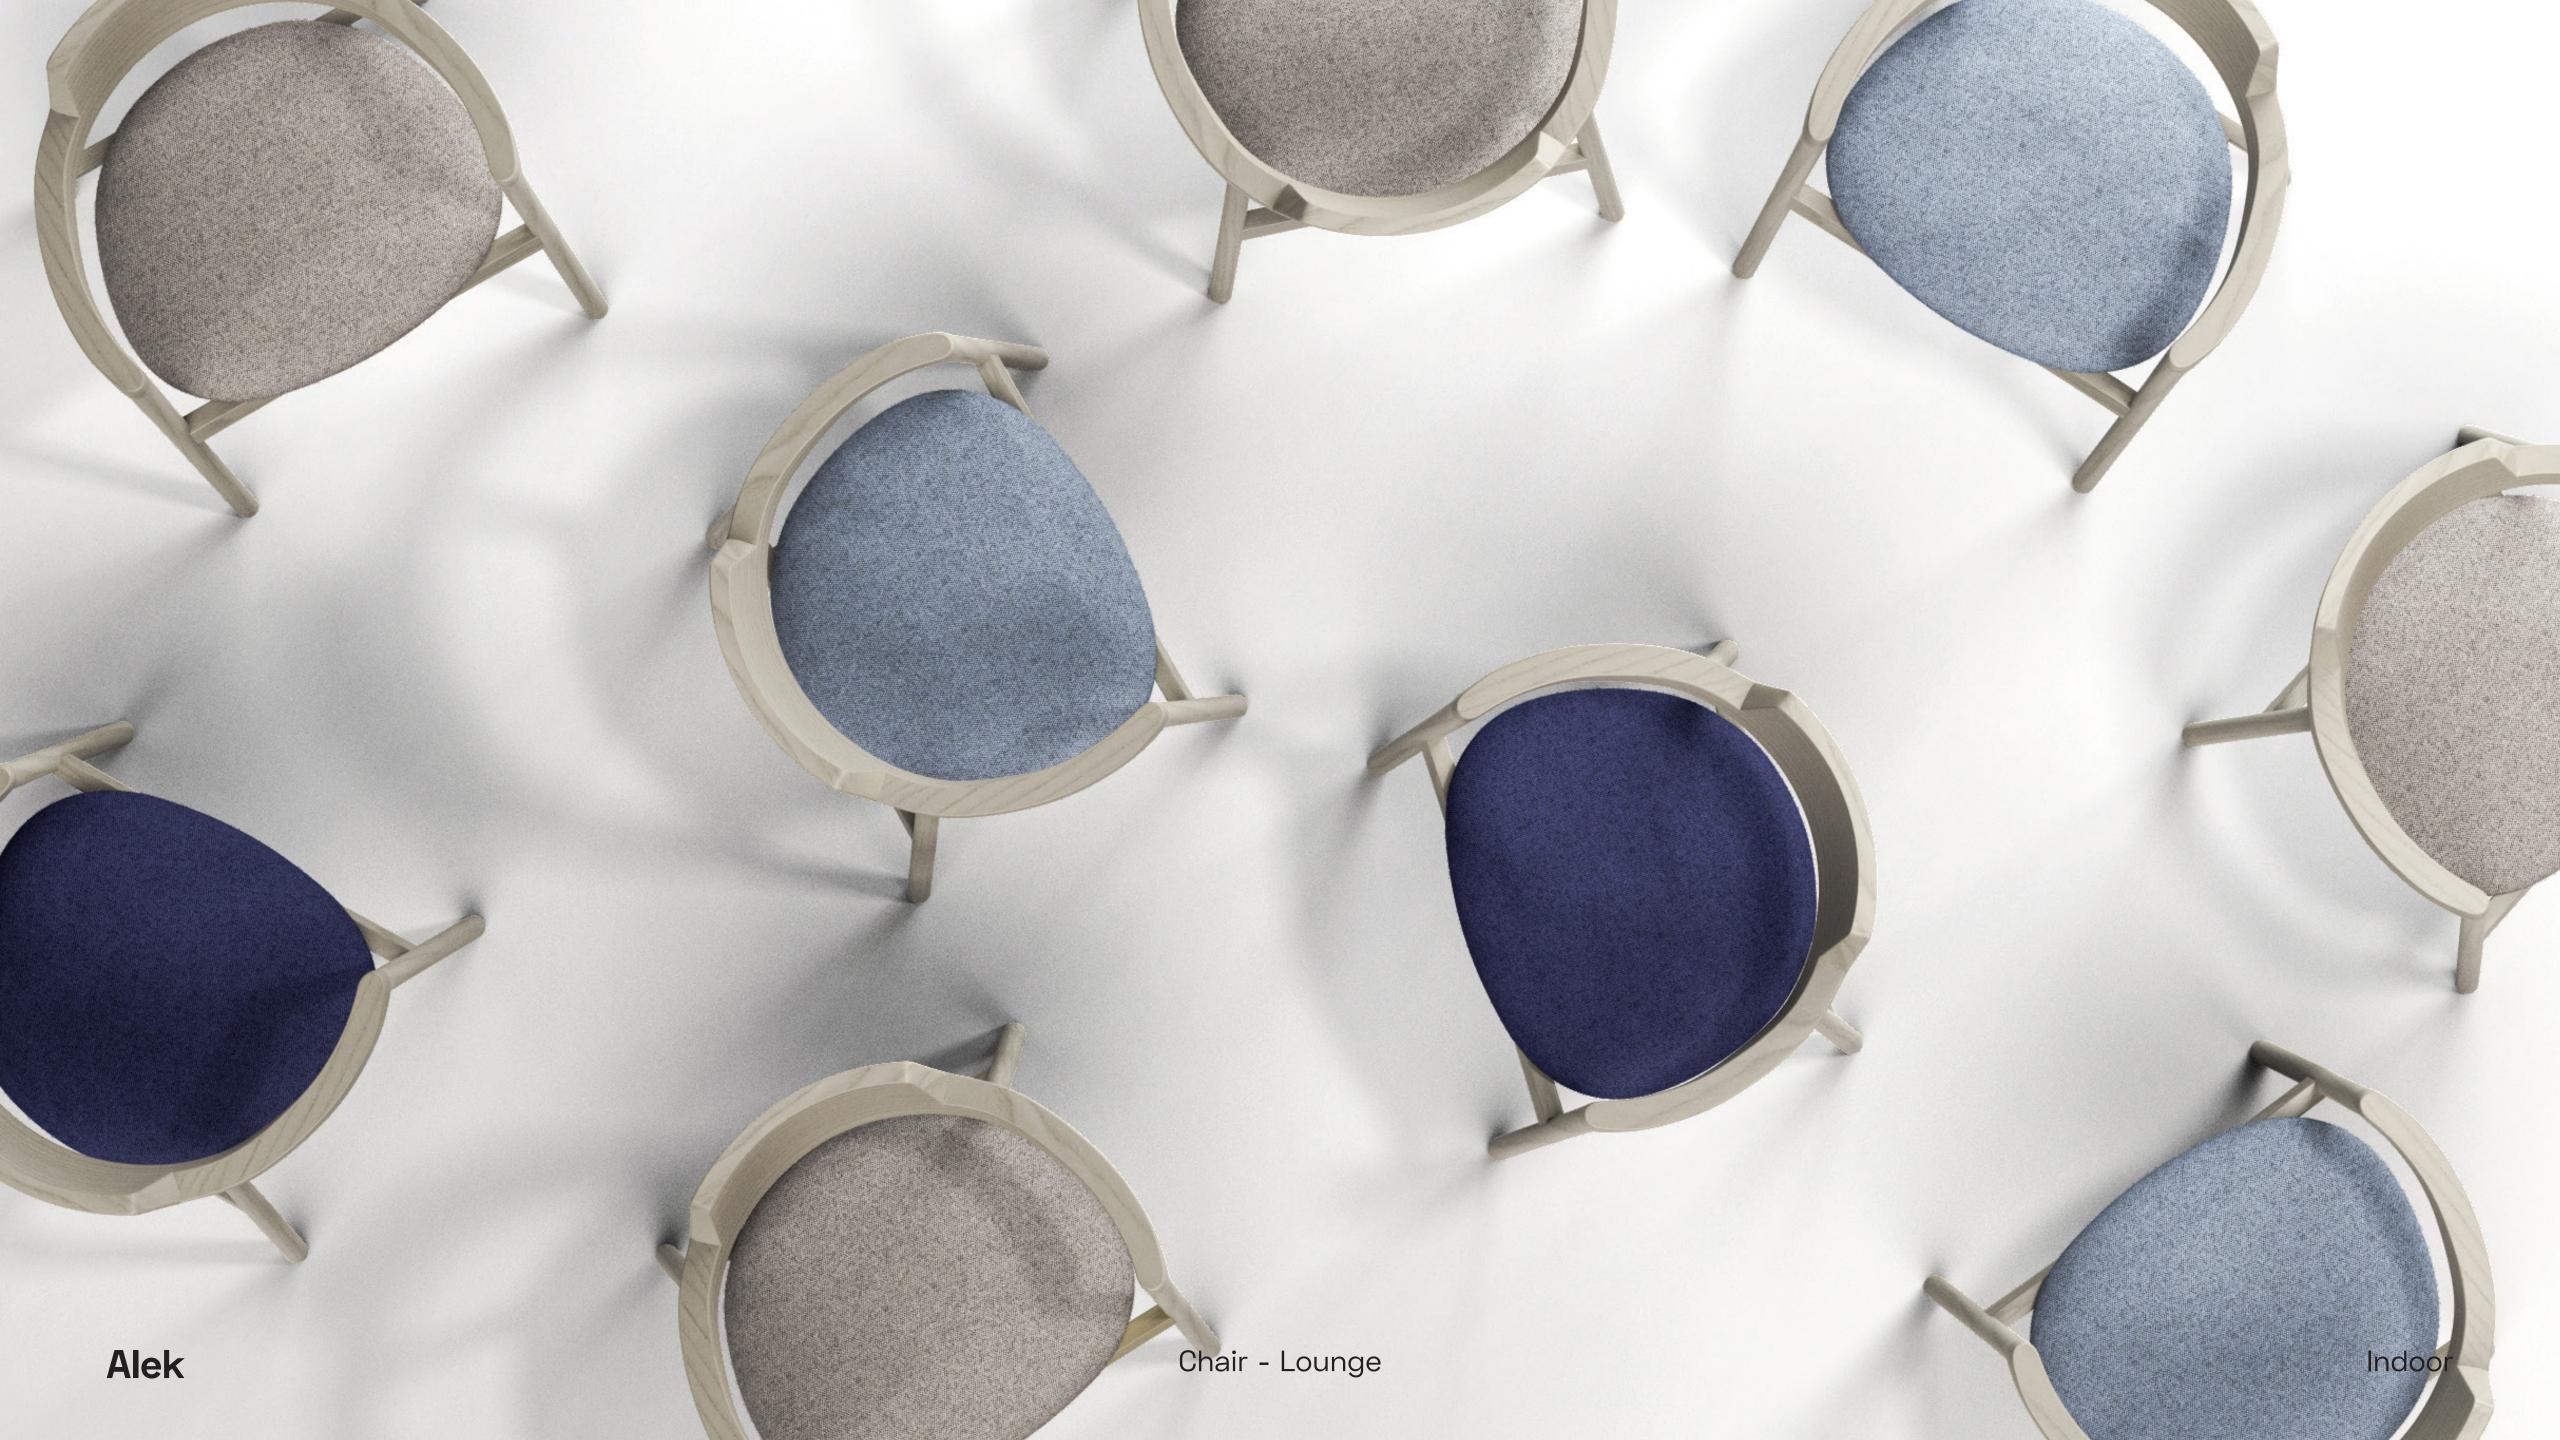

# Alek

One of the nature's strongest textures, wood comes to light as a brand new design.

Alek series offer a simple naturalness with its oval-shaped wooden frame.

Alek

Chair - Lounge

Alek invites you to a comfortable seating experience. Its armrests and back are designed as a single structure. The cylindrical wooden legs extend diagonally from the armrest level to the ground, bringing an aesthetical contrast to the oval formed backrest. The warmth of wood dominates the visual impact as it unifies with a smooth cushion seat.

Designer

Alp Nuhoğlu - 2020

Alek Chair - Lounge Indoor