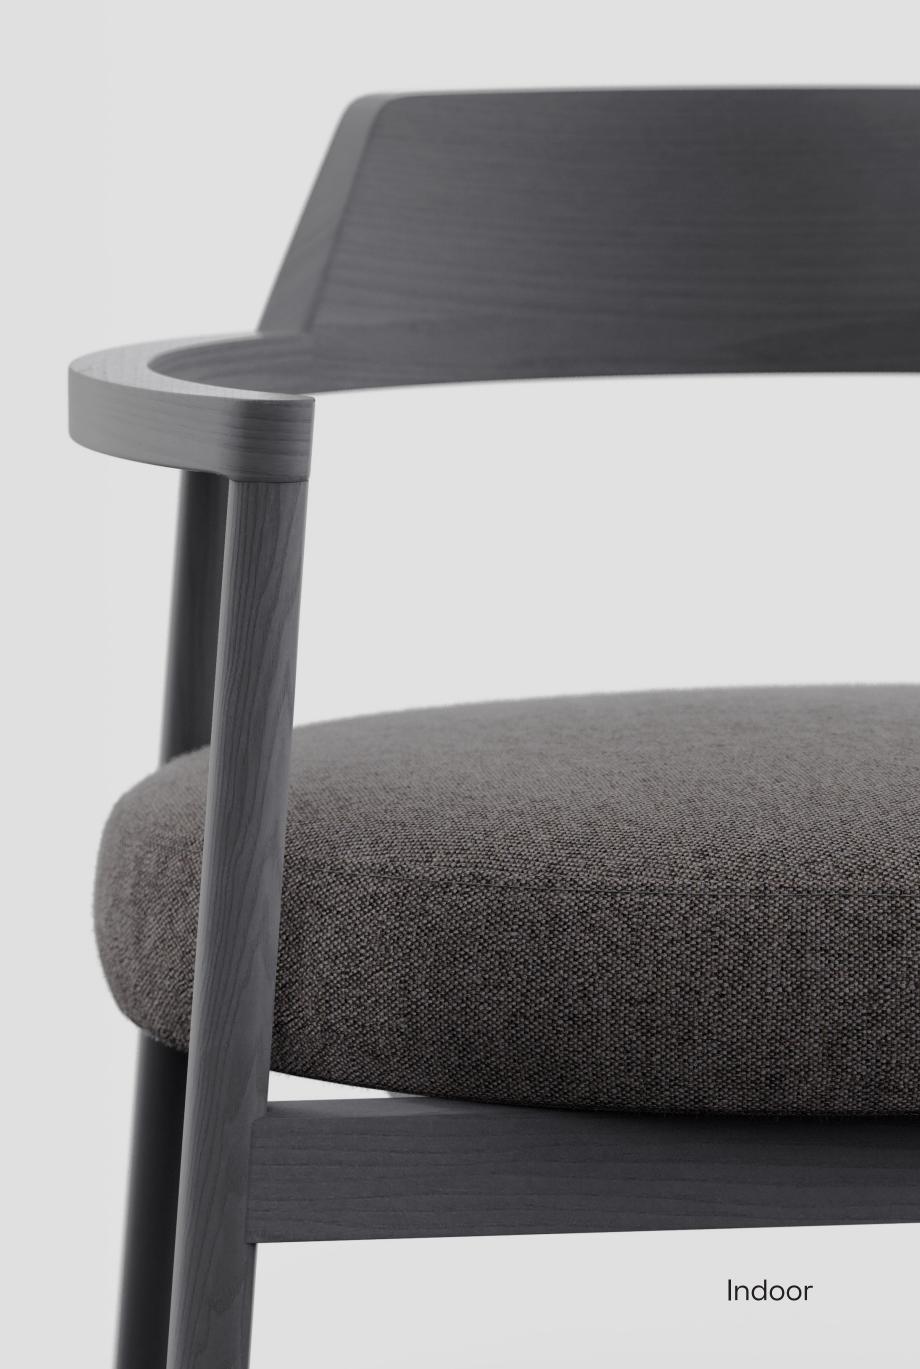

# Alek

One of the nature's strongest textures, wood comes to light as a brand new design.

Alek series offer a simple naturalness with its oval-shaped wooden frame.

Alek

Chair - Lounge

Alek invites you to a comfortable seating experience. Its armrests and back are designed as a single structure. The cylindrical wooden legs extend diagonally from the armrest level to the ground, bringing an aesthetical contrast to the oval formed backrest. The warmth of wood dominates the visual impact as it unifies with a smooth cushion seat.

# Product Details

70 mm thick soft foam seat and the fresh look of wood reinforce the feeling of comfort. The wooden frame of Alek series comes in ash and beech solid wood finishes as presented in the B&T Design's solid wood catalogue.