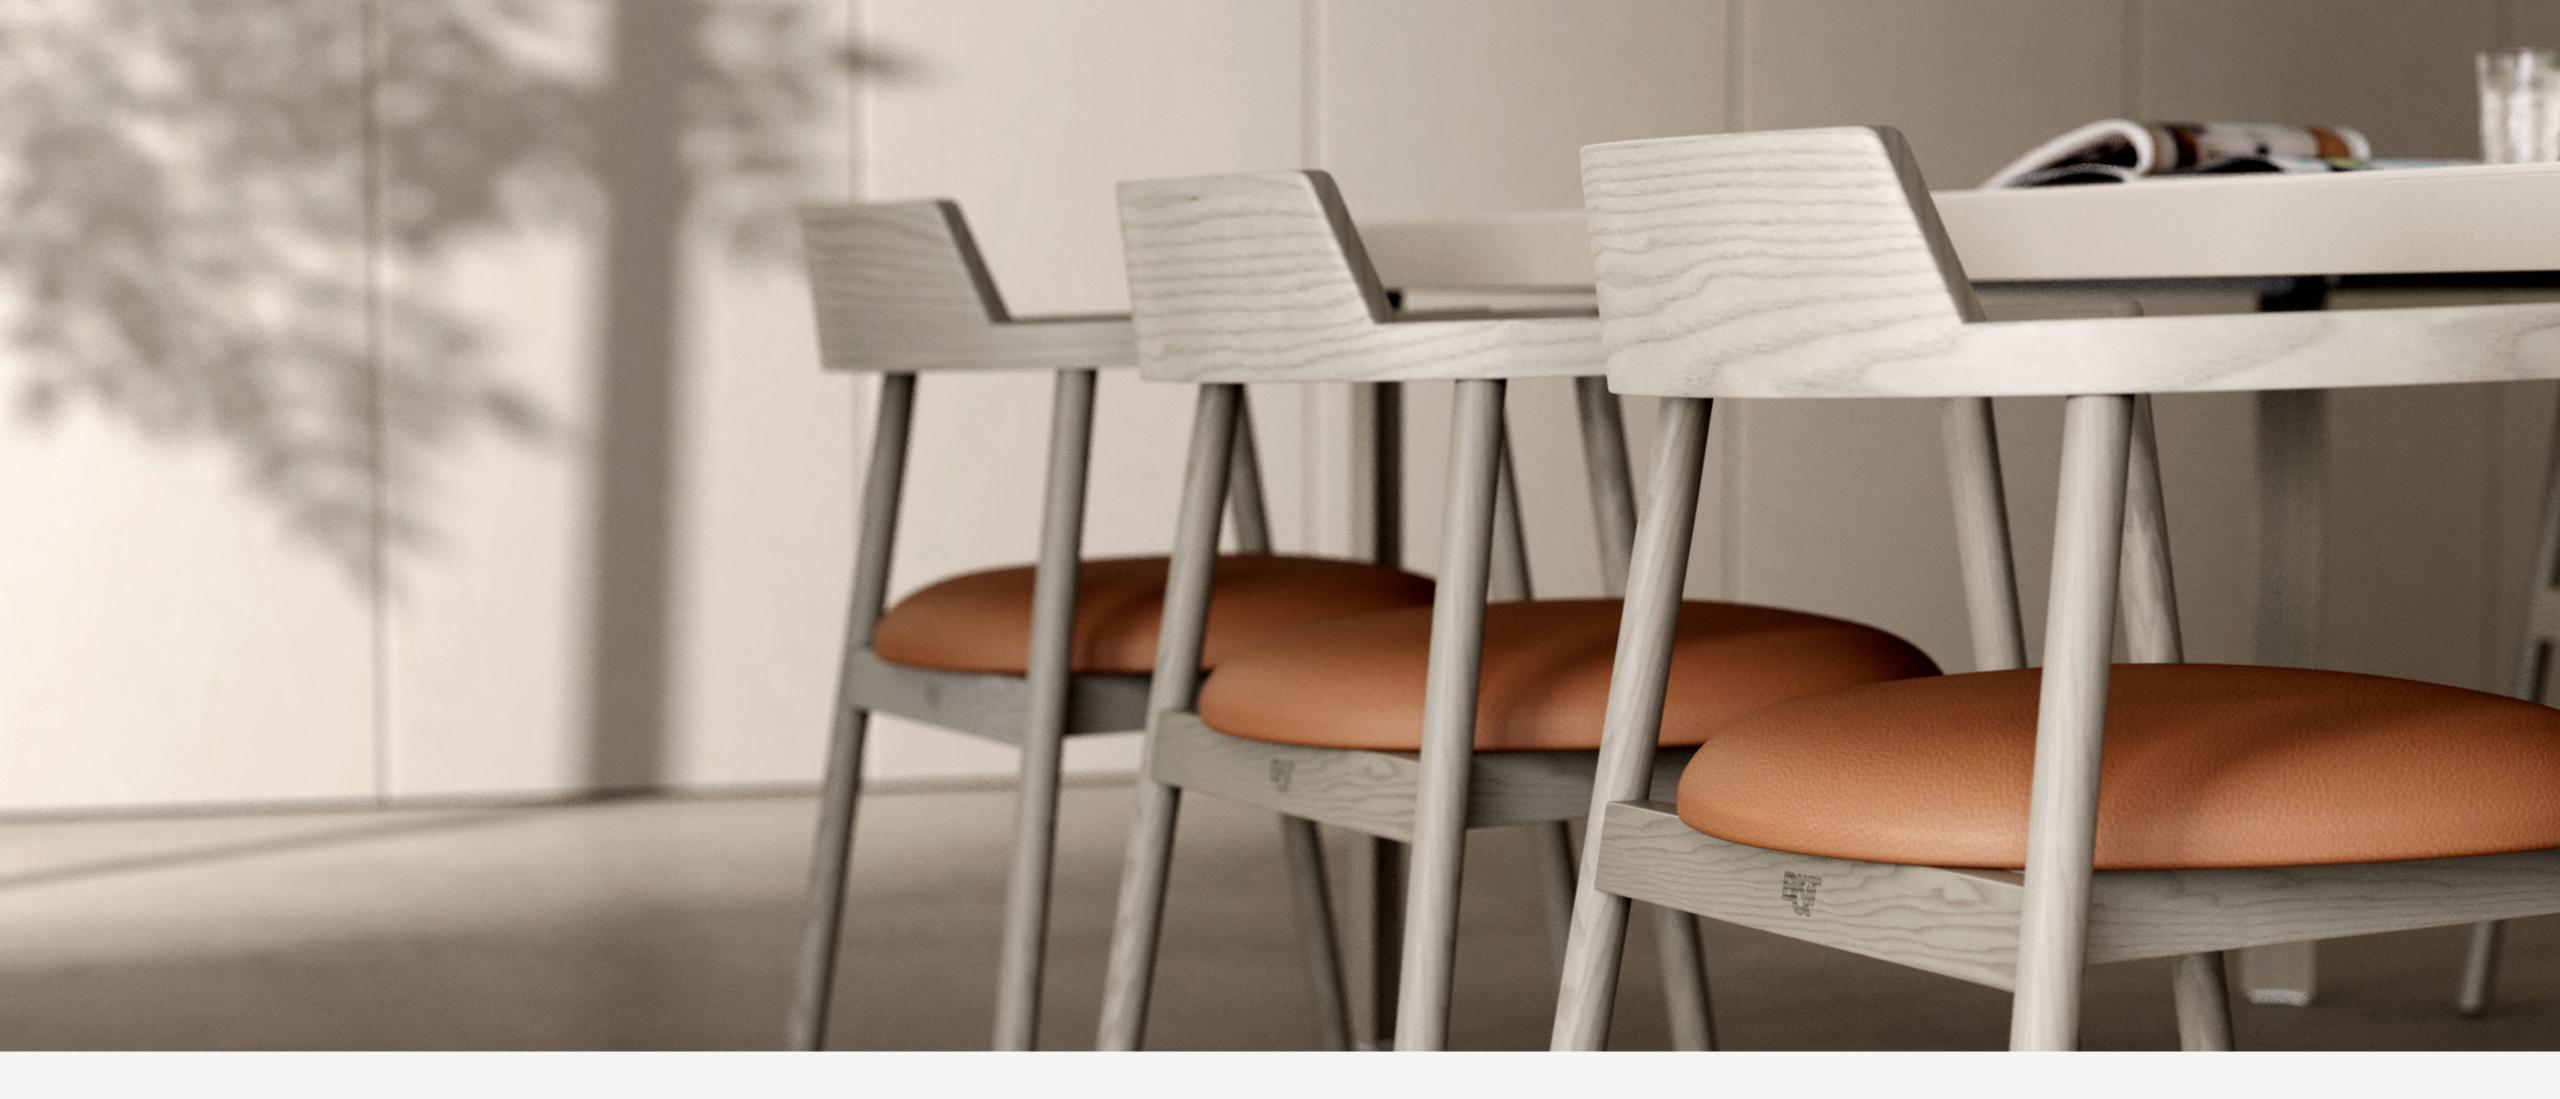

The seat and backrest are also customisable with a rich collection of fabrics that offer different textures and colours that would suit best with the characteristics of the space.

Alek Chair - Lounge Indoor