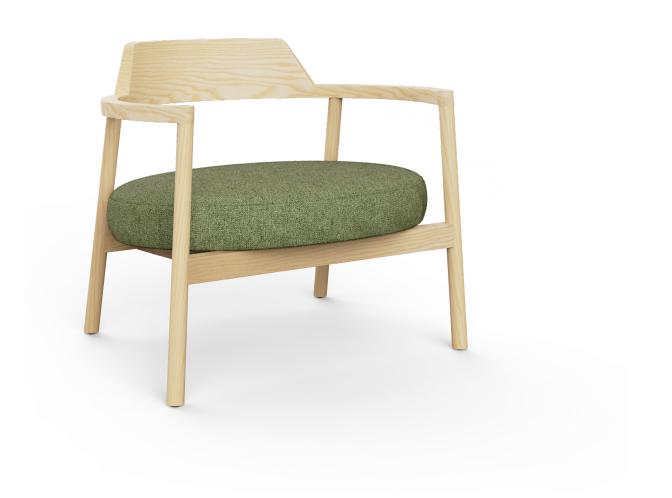

# Product Details

70 mm thick soft foam seat and the fresh look of wood reinforce the feeling of comfort. The wooden frame of Alek series comes in ash and beech solid wood finishes as presented in the B&T Design's solid wood catalogue.

The seat and backrest are also customisable with a rich collection of fabrics that offer different textures and colours that would suit best with the characteristics of the space.

Alek Chair - Lounge Indoor