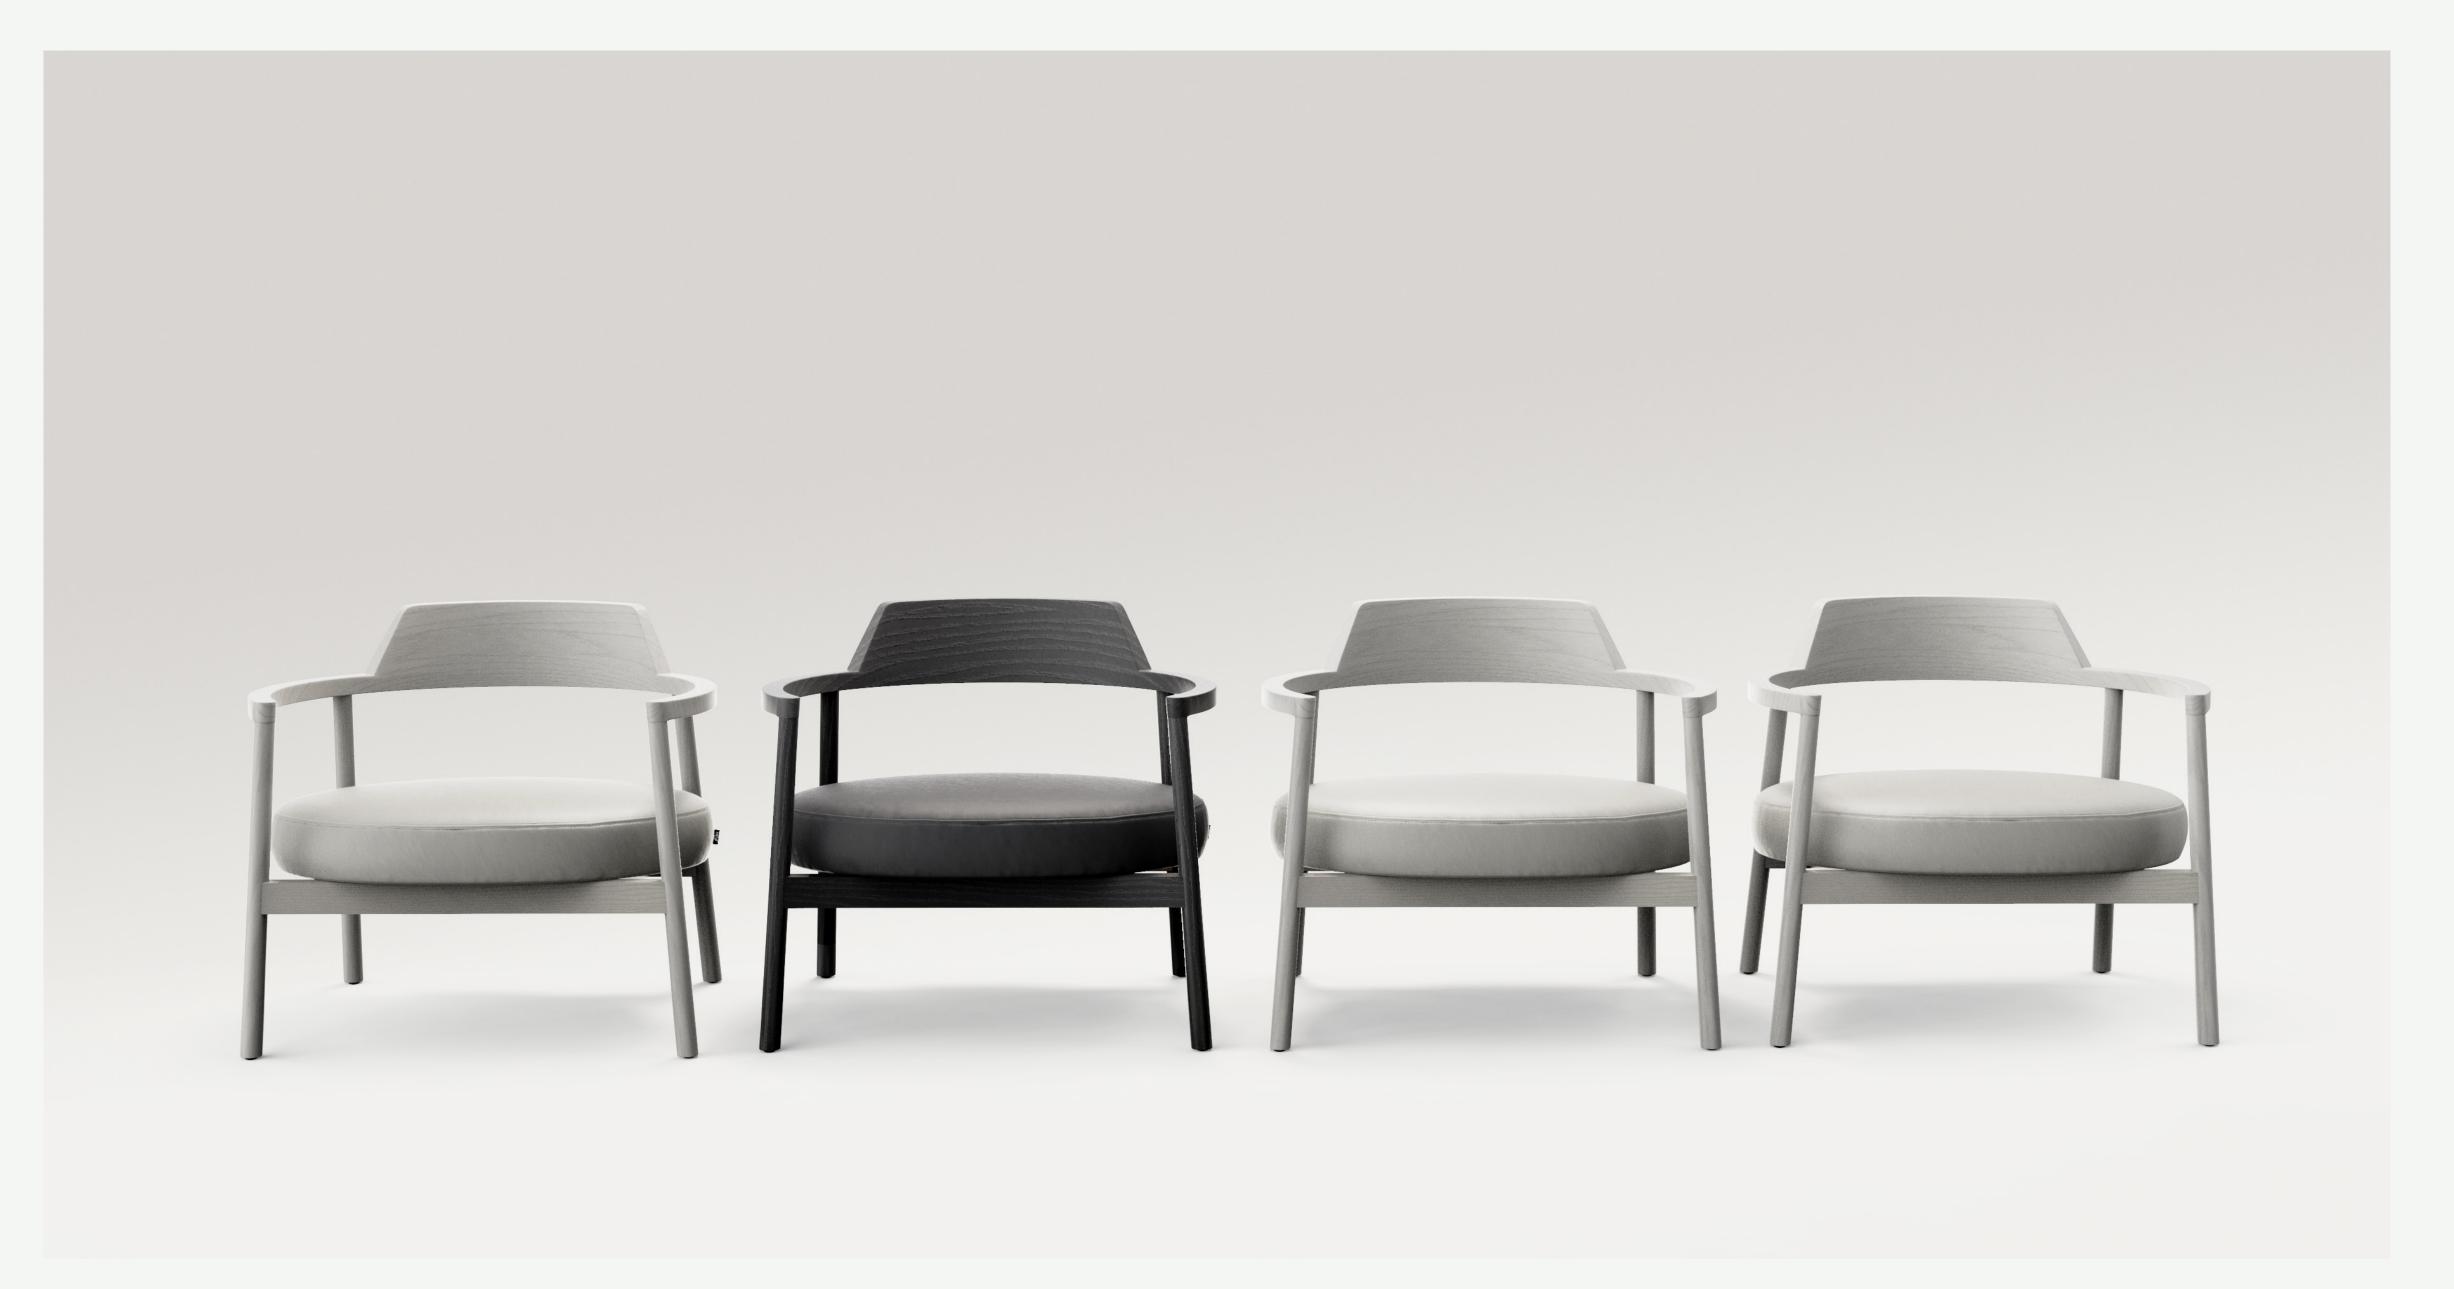

# Alek

One of the nature's strongest textures, wood comes to light as a brand new design.

Alek series offer a simple naturalness with its oval-shaped wooden frame.

Alek

Chair - Lounge

Alek invites you to a comfortable seating experience. Its armrests and back are designed as a single structure. The cylindrical wooden legs extend diagonally from the armrest level to the ground, bringing an aesthetical contrast to the oval formed backrest. The warmth of wood dominates the visual impact as it unifies with a smooth cushion seat.

# Product Details

70 mm thick soft foam seat and the fresh look of wood reinforce the feeling of comfort. The wooden frame of Alek series comes in ash and beech solid wood finishes as presented in the B&T Design's solid wood catalogue.

#### **Wood Leg Finishes**