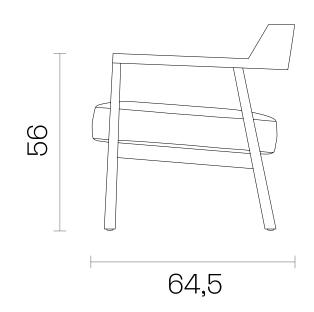

able with a rich collection of fabrics that offer different textures and colours that would suit best with the characteristics of the space.



Alek Chair - Lounge Indoor

# Finish Options

A rich range of material choices is provided for Alek series to create the best match within interior style.

#### **Wood Leg Finishes**



#### **Upholstery**

Fabric, Leather, Artifical Leather. COM and COL options are also available

#### Chair

| textile fabric (mt) | 0,6 |
|---------------------|-----|
| real leather (m²)   | 1   |

#### Lounge

| textile fabric (mt) | 1   |
|---------------------|-----|
| real leather (m²)   | 1,4 |

More options are downloable in the catalogues



FABRIC & LEATHER CATALOGUE





Alek Chair - Lounge



Alek Chair - Lounge Indoor

Chair





Chair







Lounge







# Downloads



PRODUCT IMAGES



You can run this product with following system:











www.bt.design

### Showroom

Istanbul

istanbul@bt.design

Ankara

ankara@bt.design

London

london@bt.design

# **Factory**

Türkiye

fabrika@bt.design

Bulgaria

europe@bt.design

# **Export**

export@bt.design