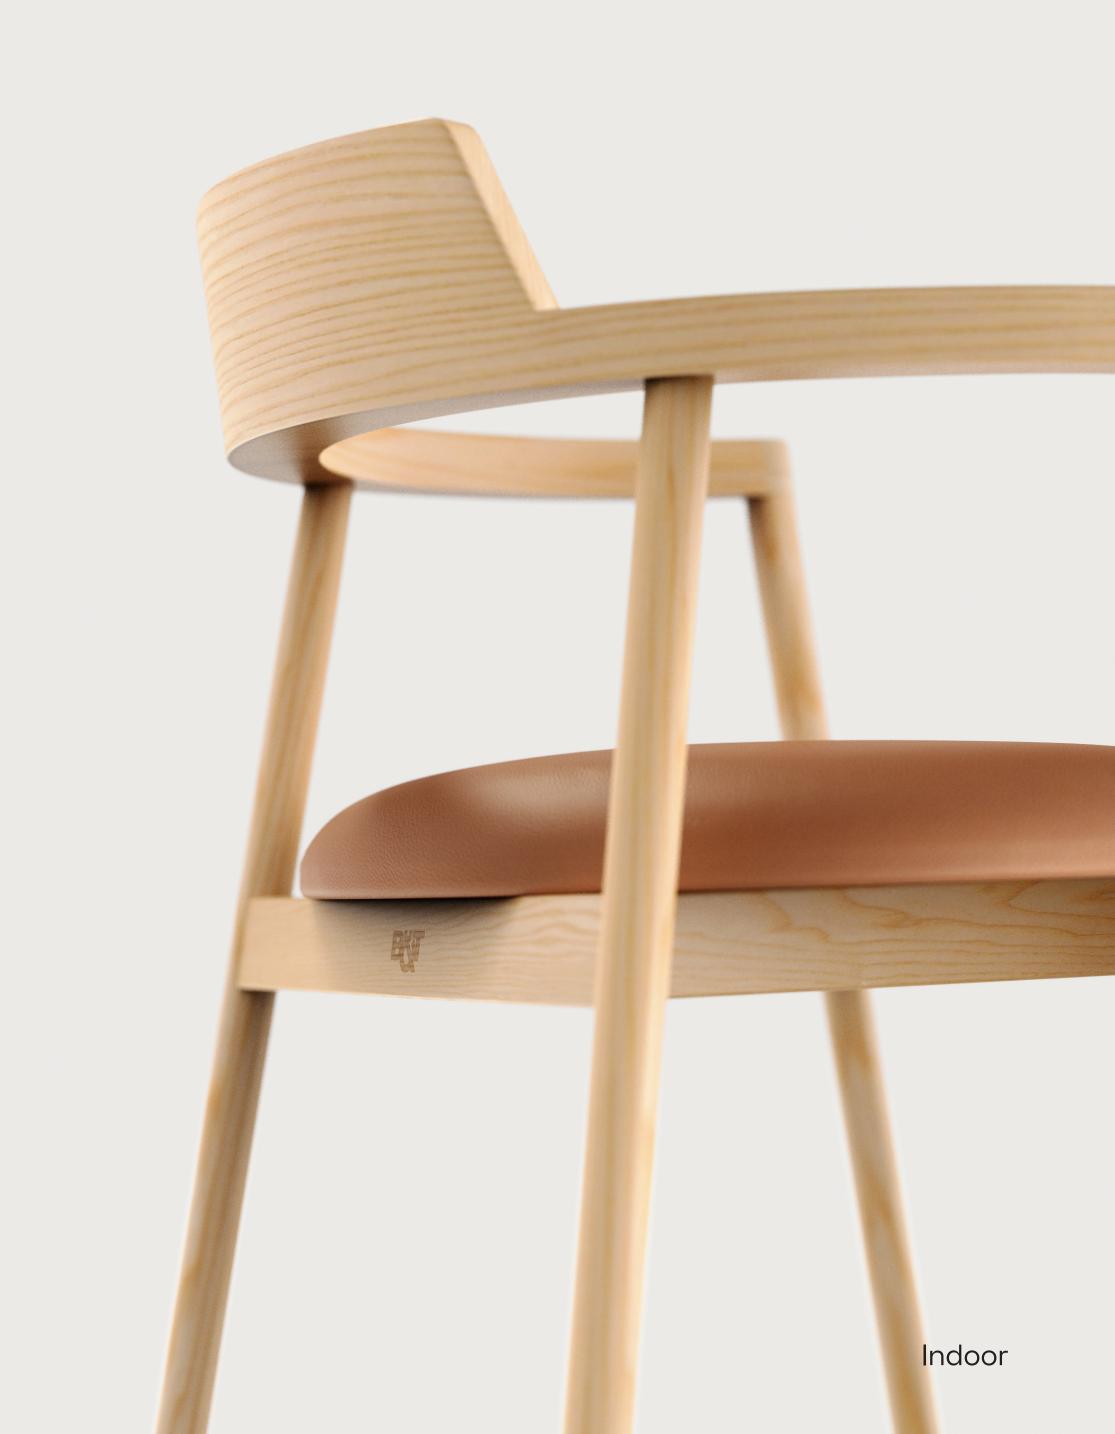

# Product Details

70 mm thick soft foam seat and the fresh look of wood reinforce the feeling of comfort. The wooden frame of Alek series comes in ash and beech solid wood finishes as presented in the B&T Design's solid wood catalogue.

The seat and backrest are also customisable with a rich collection of fabrics that offer different textures and colours that would suit best with the characteristics of the space.

Alek Chair - Lounge Indoor