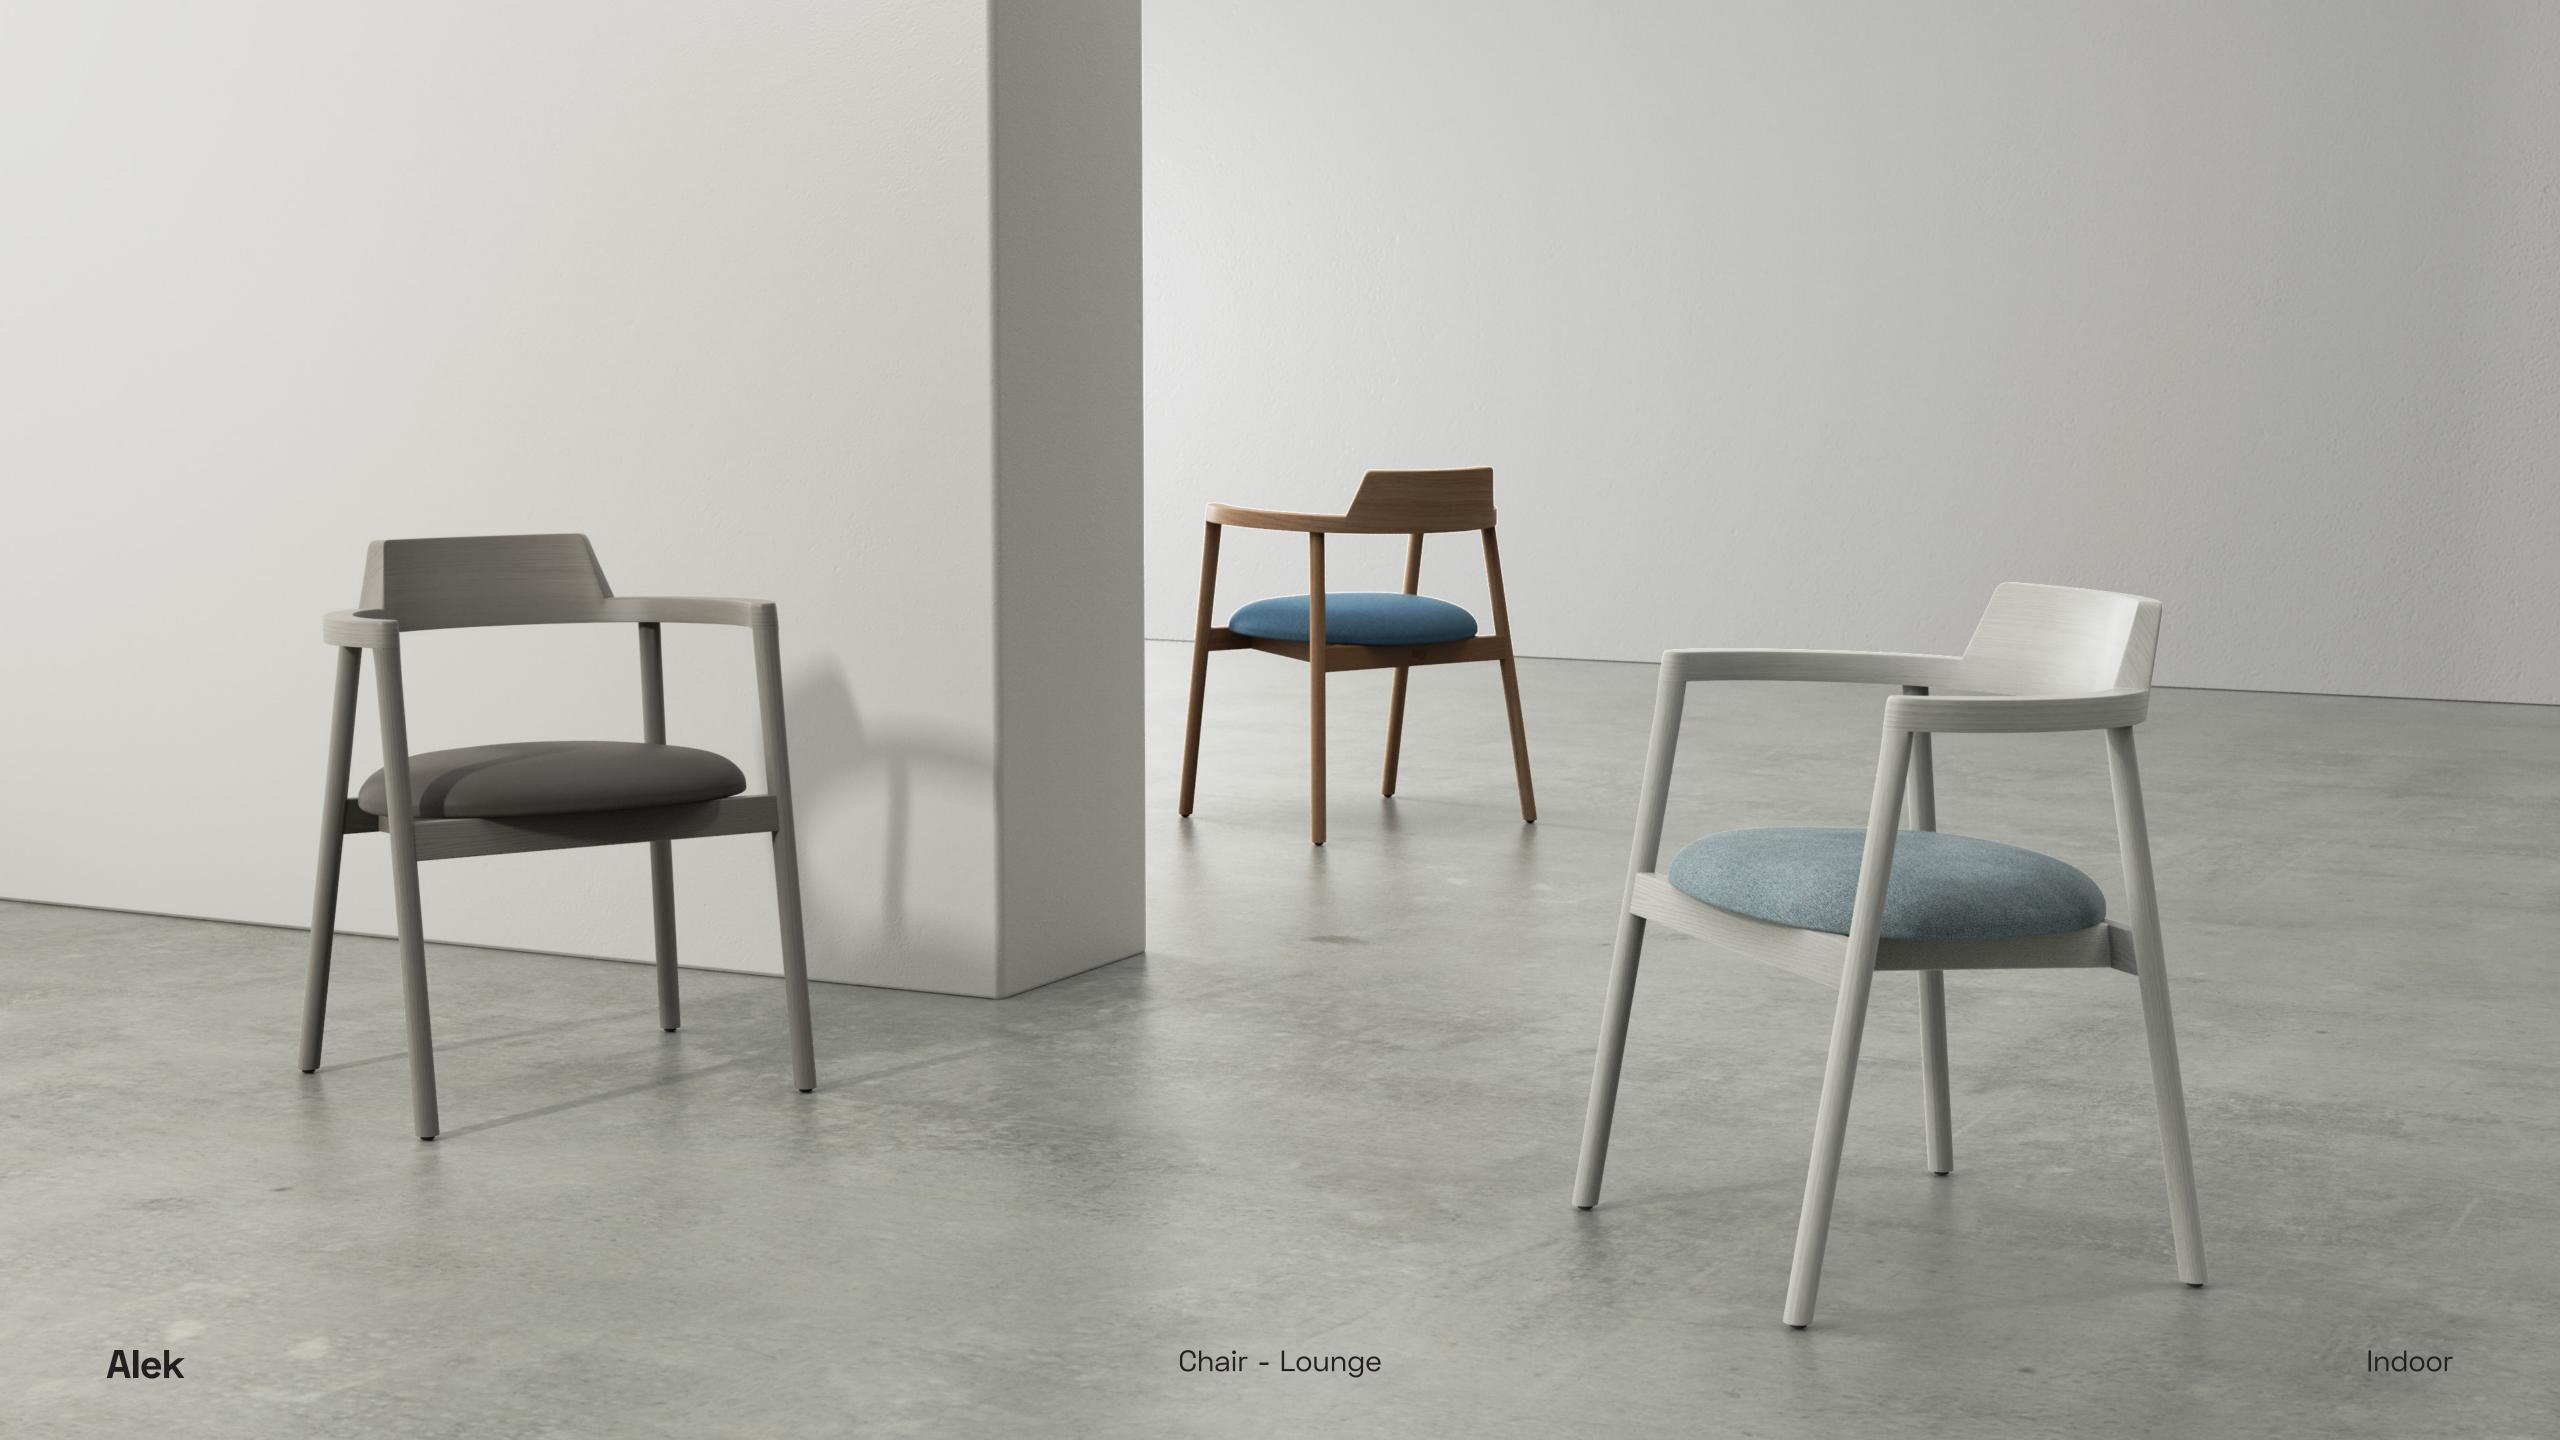

# Alek

One of the nature's strongest textures, wood comes to light as a brand new design.

Alek series offer a simple naturalness with its oval-shaped wooden frame.

Alek

Chair - Lounge

Alek invites you to a comfortable seating experience. Its armrests and back are designed as a single structure. The cylindrical wooden legs extend diagonally from the armrest level to the ground, bringing an aesthetical contrast to the oval formed backrest. The warmth of wood dominates the visual impact as it unifies with a smooth cushion seat.

# Finish Options

A rich range of material choices is provided for Alek series to create the best match within interior style.

#### **Wood Leg Finishes**