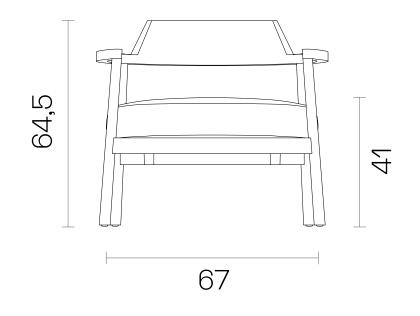

isable with a rich collection of fabrics that offer different textures and colours that would suit best with the characteristics of the space.



Alek Chair - Lounge Indoor

# Finish Options

A rich range of material choices is provided for Alek series to create the best match within interior style.

#### **Wood Leg Finishes**



#### **Upholstery**

Fabric, Leather, Artifical Leather. COM and COL options are also available

#### Chair

| textile fabric (mt) | 0,6 |
|---------------------|-----|
| real leather (m²)   | 1   |

#### Lounge

| textile fabric (mt) | 1   |
|---------------------|-----|
| real leather (m²)   | 1,4 |

More options are downloable in the catalogues



FABRIC & LEATHER CATALOGUE





Alek Chair - Lounge



Alek Chair - Lounge Indoor

Chair





Chair







Lounge







# Downloads



PRODUCT IMAGES



You can run this product with following system:











www.bt.design

### Showroom

Istanbul

istanbul@bt.design

Ankara

ankara@bt.design

London

london@bt.design

# **Factory**

Türkiye

fabrika@bt.design

Bulgaria

europe@bt.design

# **Export**

export@bt.design