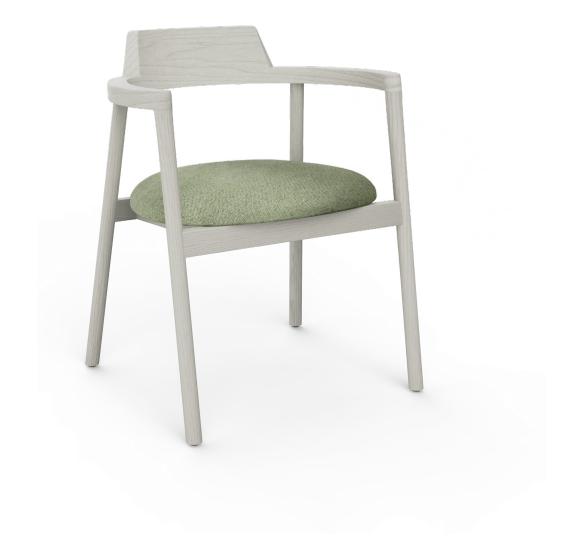

# Alek

One of the nature's strongest textures, wood comes to light as a brand new design.

Alek series offer a simple naturalness with its oval-shaped wooden frame.

Alek

Chair - Lounge

Alek invites you to a comfortable seating experience. Its armrests and back are designed as a single structure. The cylindrical wooden legs extend diagonally from the armrest level to the ground, bringing an aesthetical contrast to the oval formed backrest. The warmth of wood dominates the visual impact as it unifies with a smooth cushion seat.

Designer

Alp Nuhoğlu - 2020

Alek Chair - Lounge Indoor