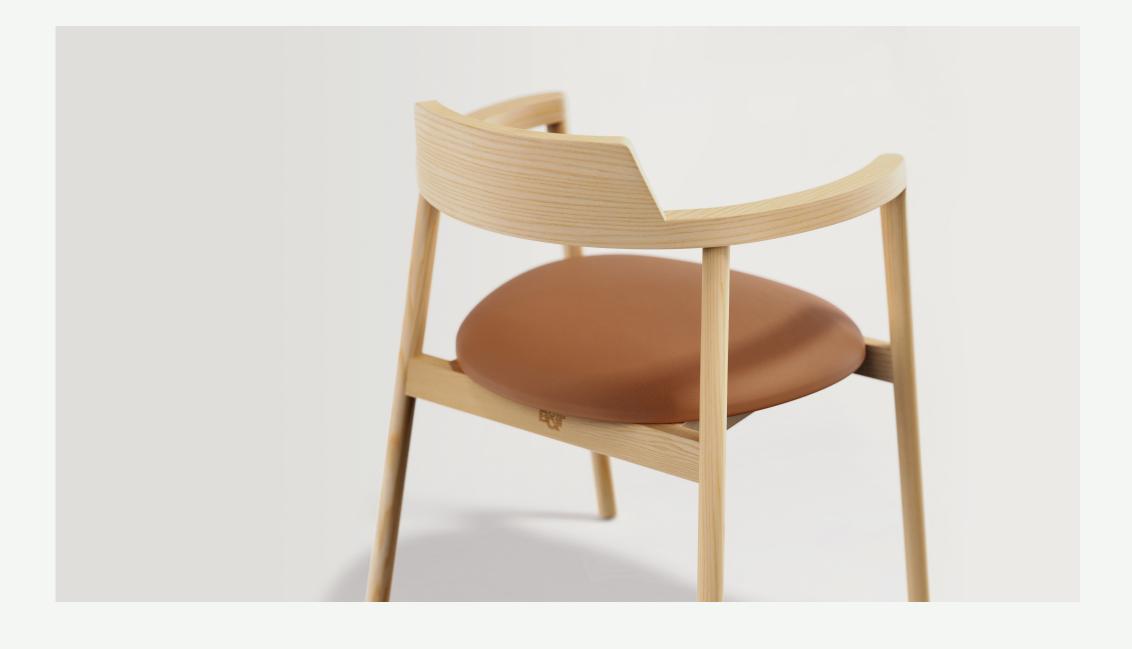

# Product Details

70 mm thick soft foam seat and the fresh look of wood reinforce the feeling of comfort. The wooden frame of Alek series comes in ash and beech solid wood finishes as presented in the B&T Design's solid wood catalogue.

#### **Upholstery**

Fabric, Leather, Artifical Leather. COM and COL options are also available