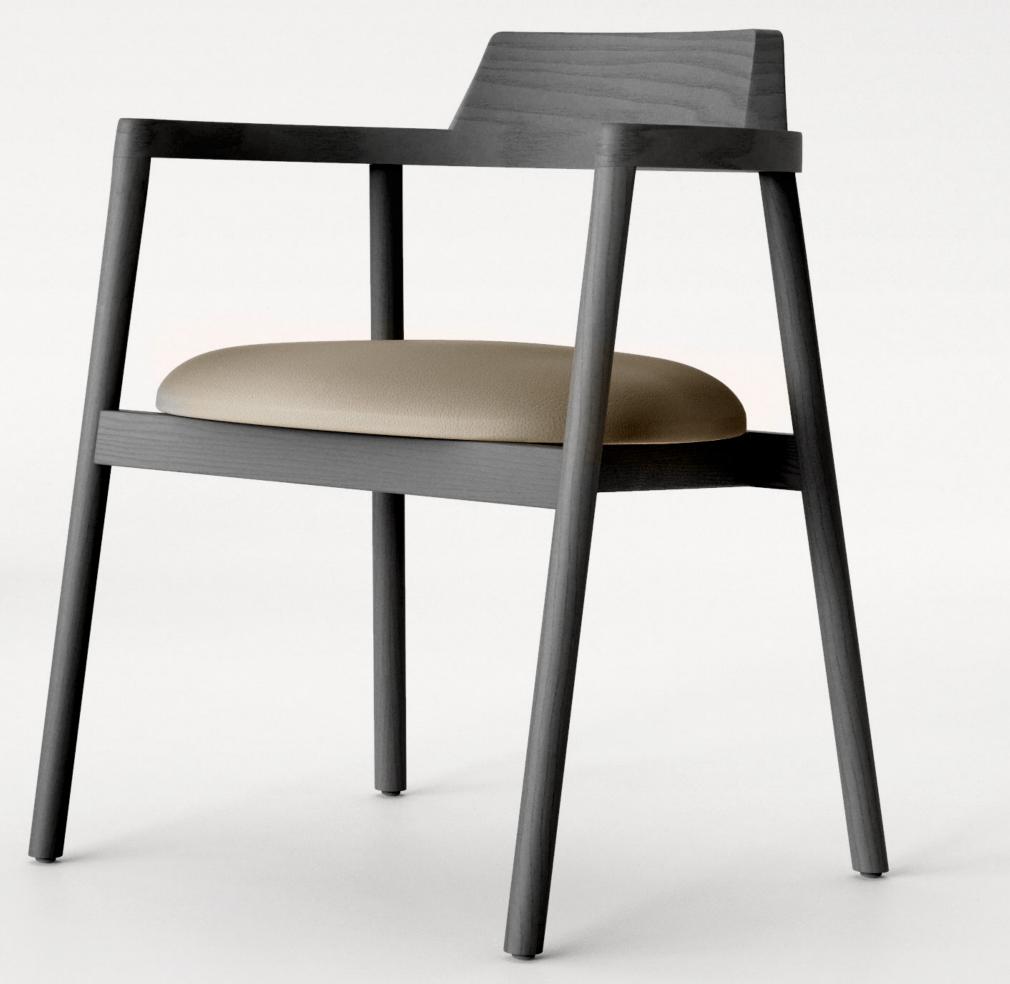

# Alek

One of the nature's strongest textures, wood comes to light as a brand new design.

Alek series offer a simple naturalness with its oval-shaped wooden frame.

Alek

Chair - Lounge

Alek invites you to a comfortable seating experience. Its armrests and back are designed as a single structure. The cylindrical wooden legs extend diagonally from the armrest level to the ground, bringing an aesthetical contrast to the oval formed backrest. The warmth of wood dominates the visual impact as it unifies with a smooth cushion seat.

# Product Details

70 mm thick soft foam seat and the fresh look of wood reinforce the feeling of comfort. The wooden frame of Alek series comes in ash and beech solid wood finishes as presented in the B&T Design's solid wood catalogue.

The seat and backrest are also customisable with a rich collection of fabrics that offer different textures and colours that would suit best with the characteristics of the space.

Alek Chair - Lounge Indoor