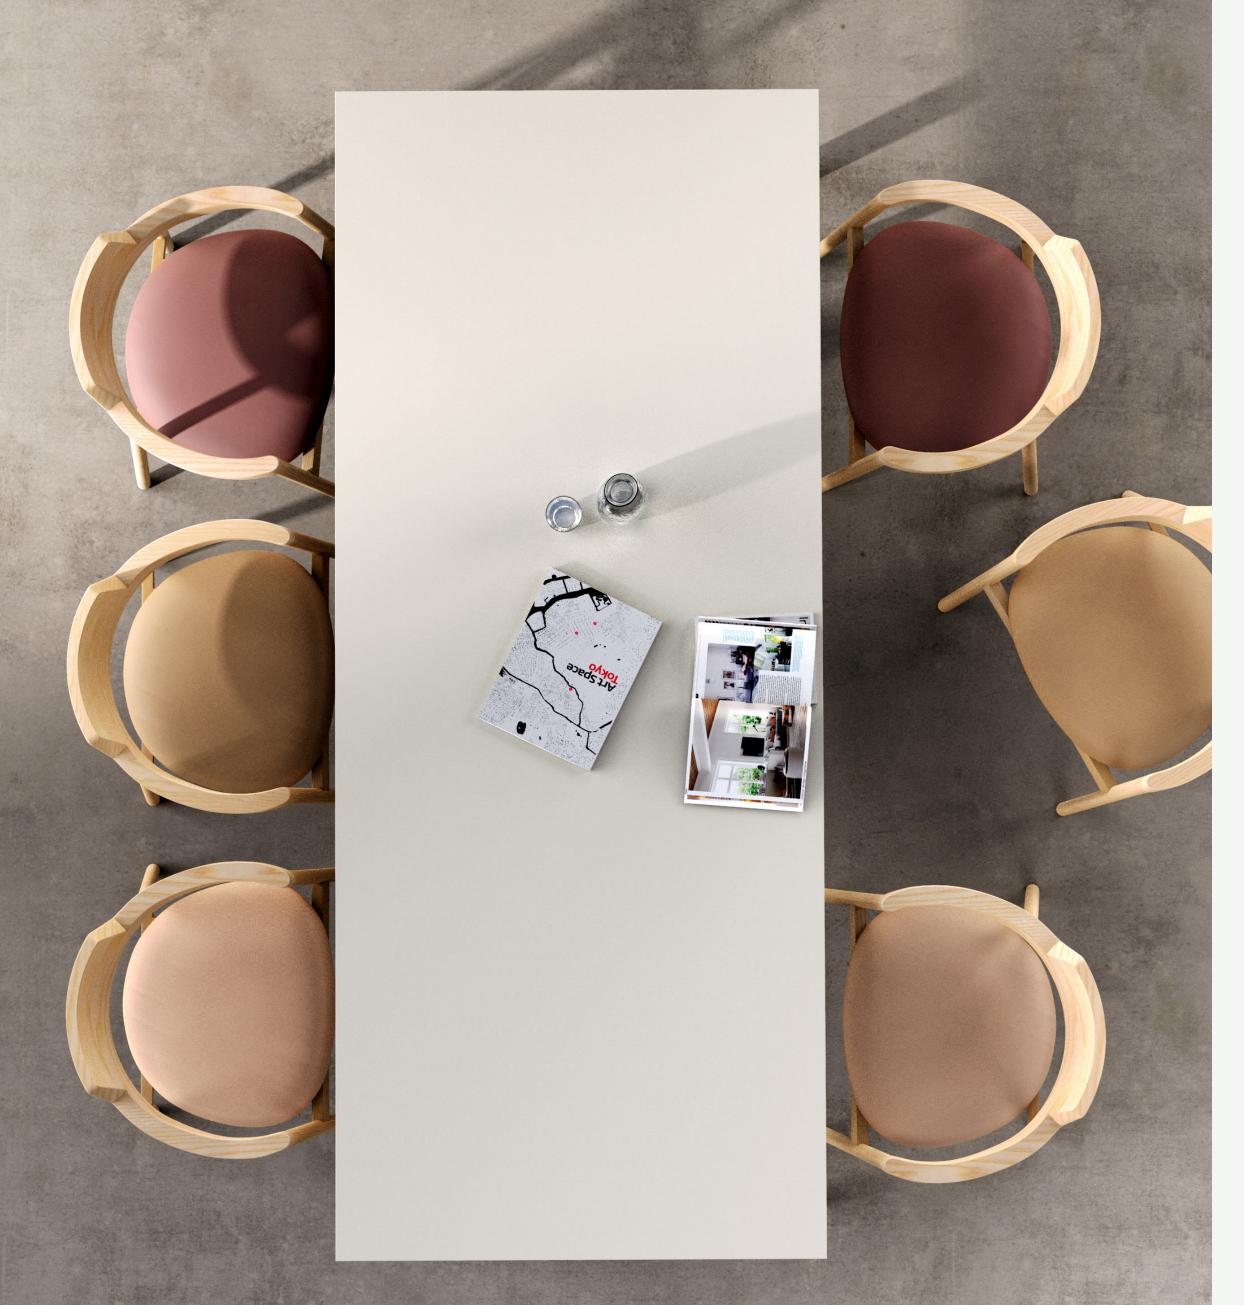

The seat and backrest are also customisable with a rich collection of fabrics that offer different textures and colours that would suit best with the characteristics of the space.

Alek Chair - Lounge Indoor

# Finish Options

A rich range of material choices is provided for Alek series to create the best match within interior style.

#### **Upholstery**

Fabric, Leather, Artifical Leather. COM and COL options are also available