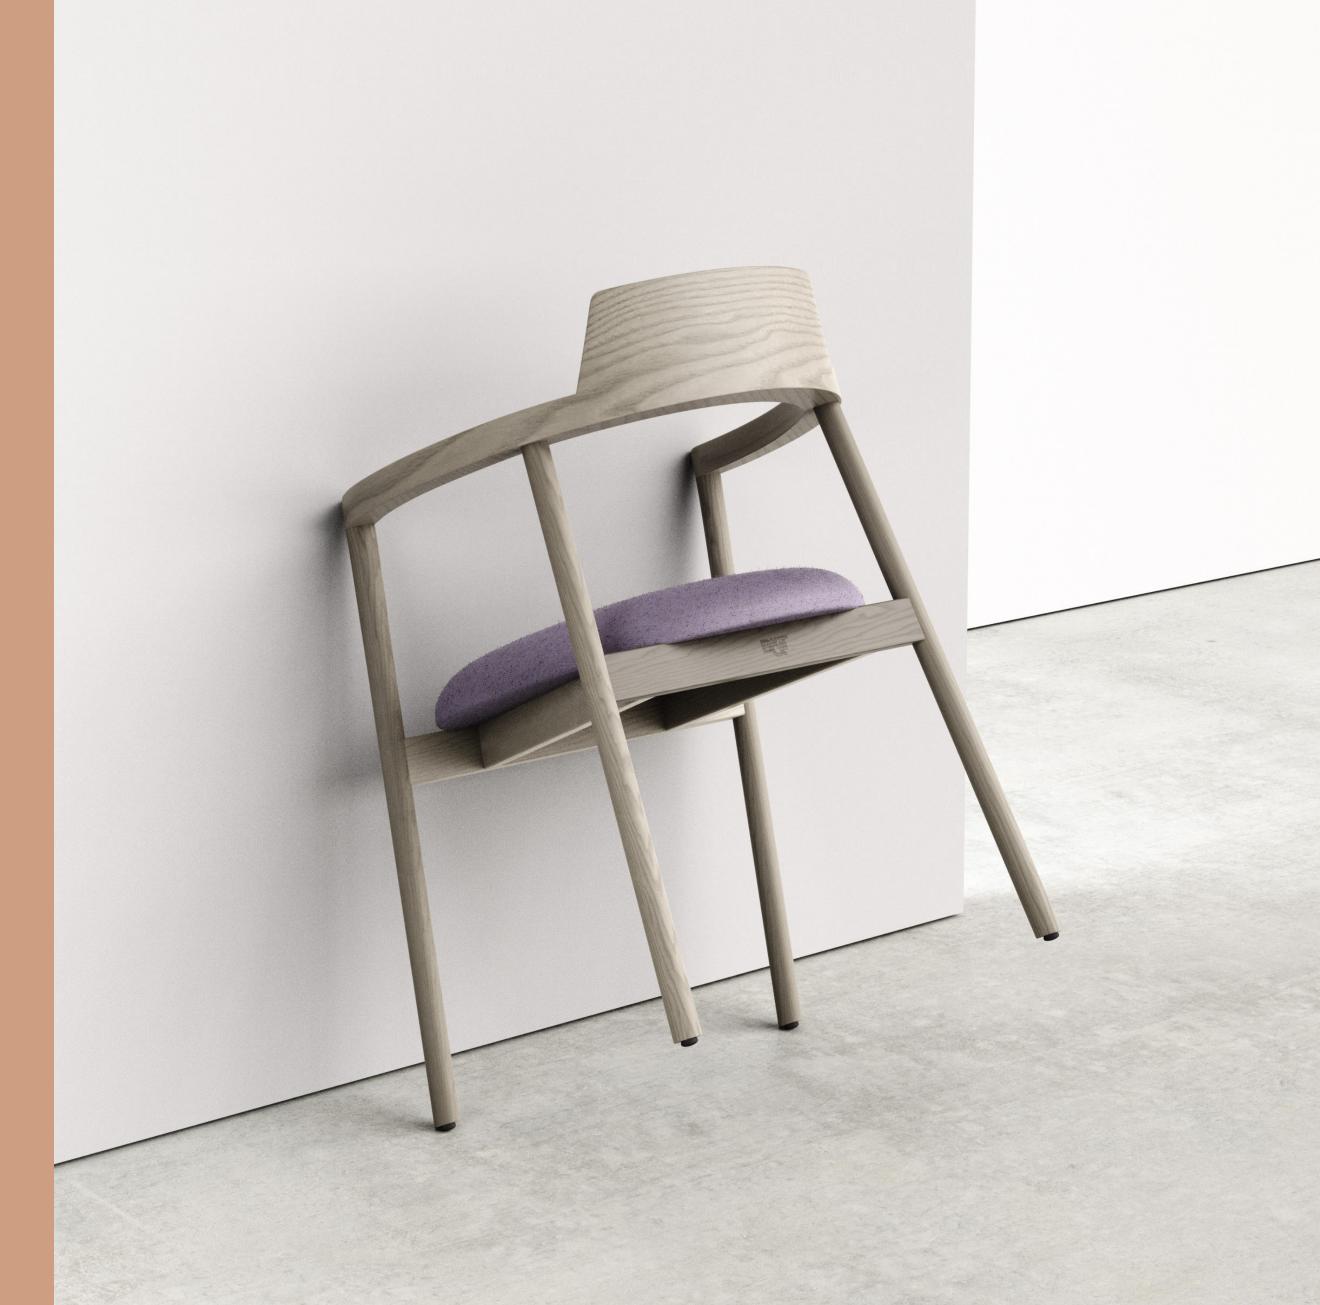

# Alek

One of the nature's strongest textures, wood comes to light as a brand new design.

Alek series offer a simple naturalness with its oval-shaped wooden frame.

Alek

Chair - Lounge

Alek invites you to a comfortable seating experience. Its armrests and back are designed as a single structure. The cylindrical wooden legs extend diagonally from the armrest level to the ground, bringing an aesthetical contrast to the oval formed backrest. The warmth of wood dominates the visual impact as it unifies with a smooth cushion seat.

# Product Details

70 mm thick soft foam seat and the fresh look of wood reinforce the feeling of comfort. The wooden frame of Alek series comes in ash and beech solid wood finishes as presented in the B&T Design's solid wood catalogue.