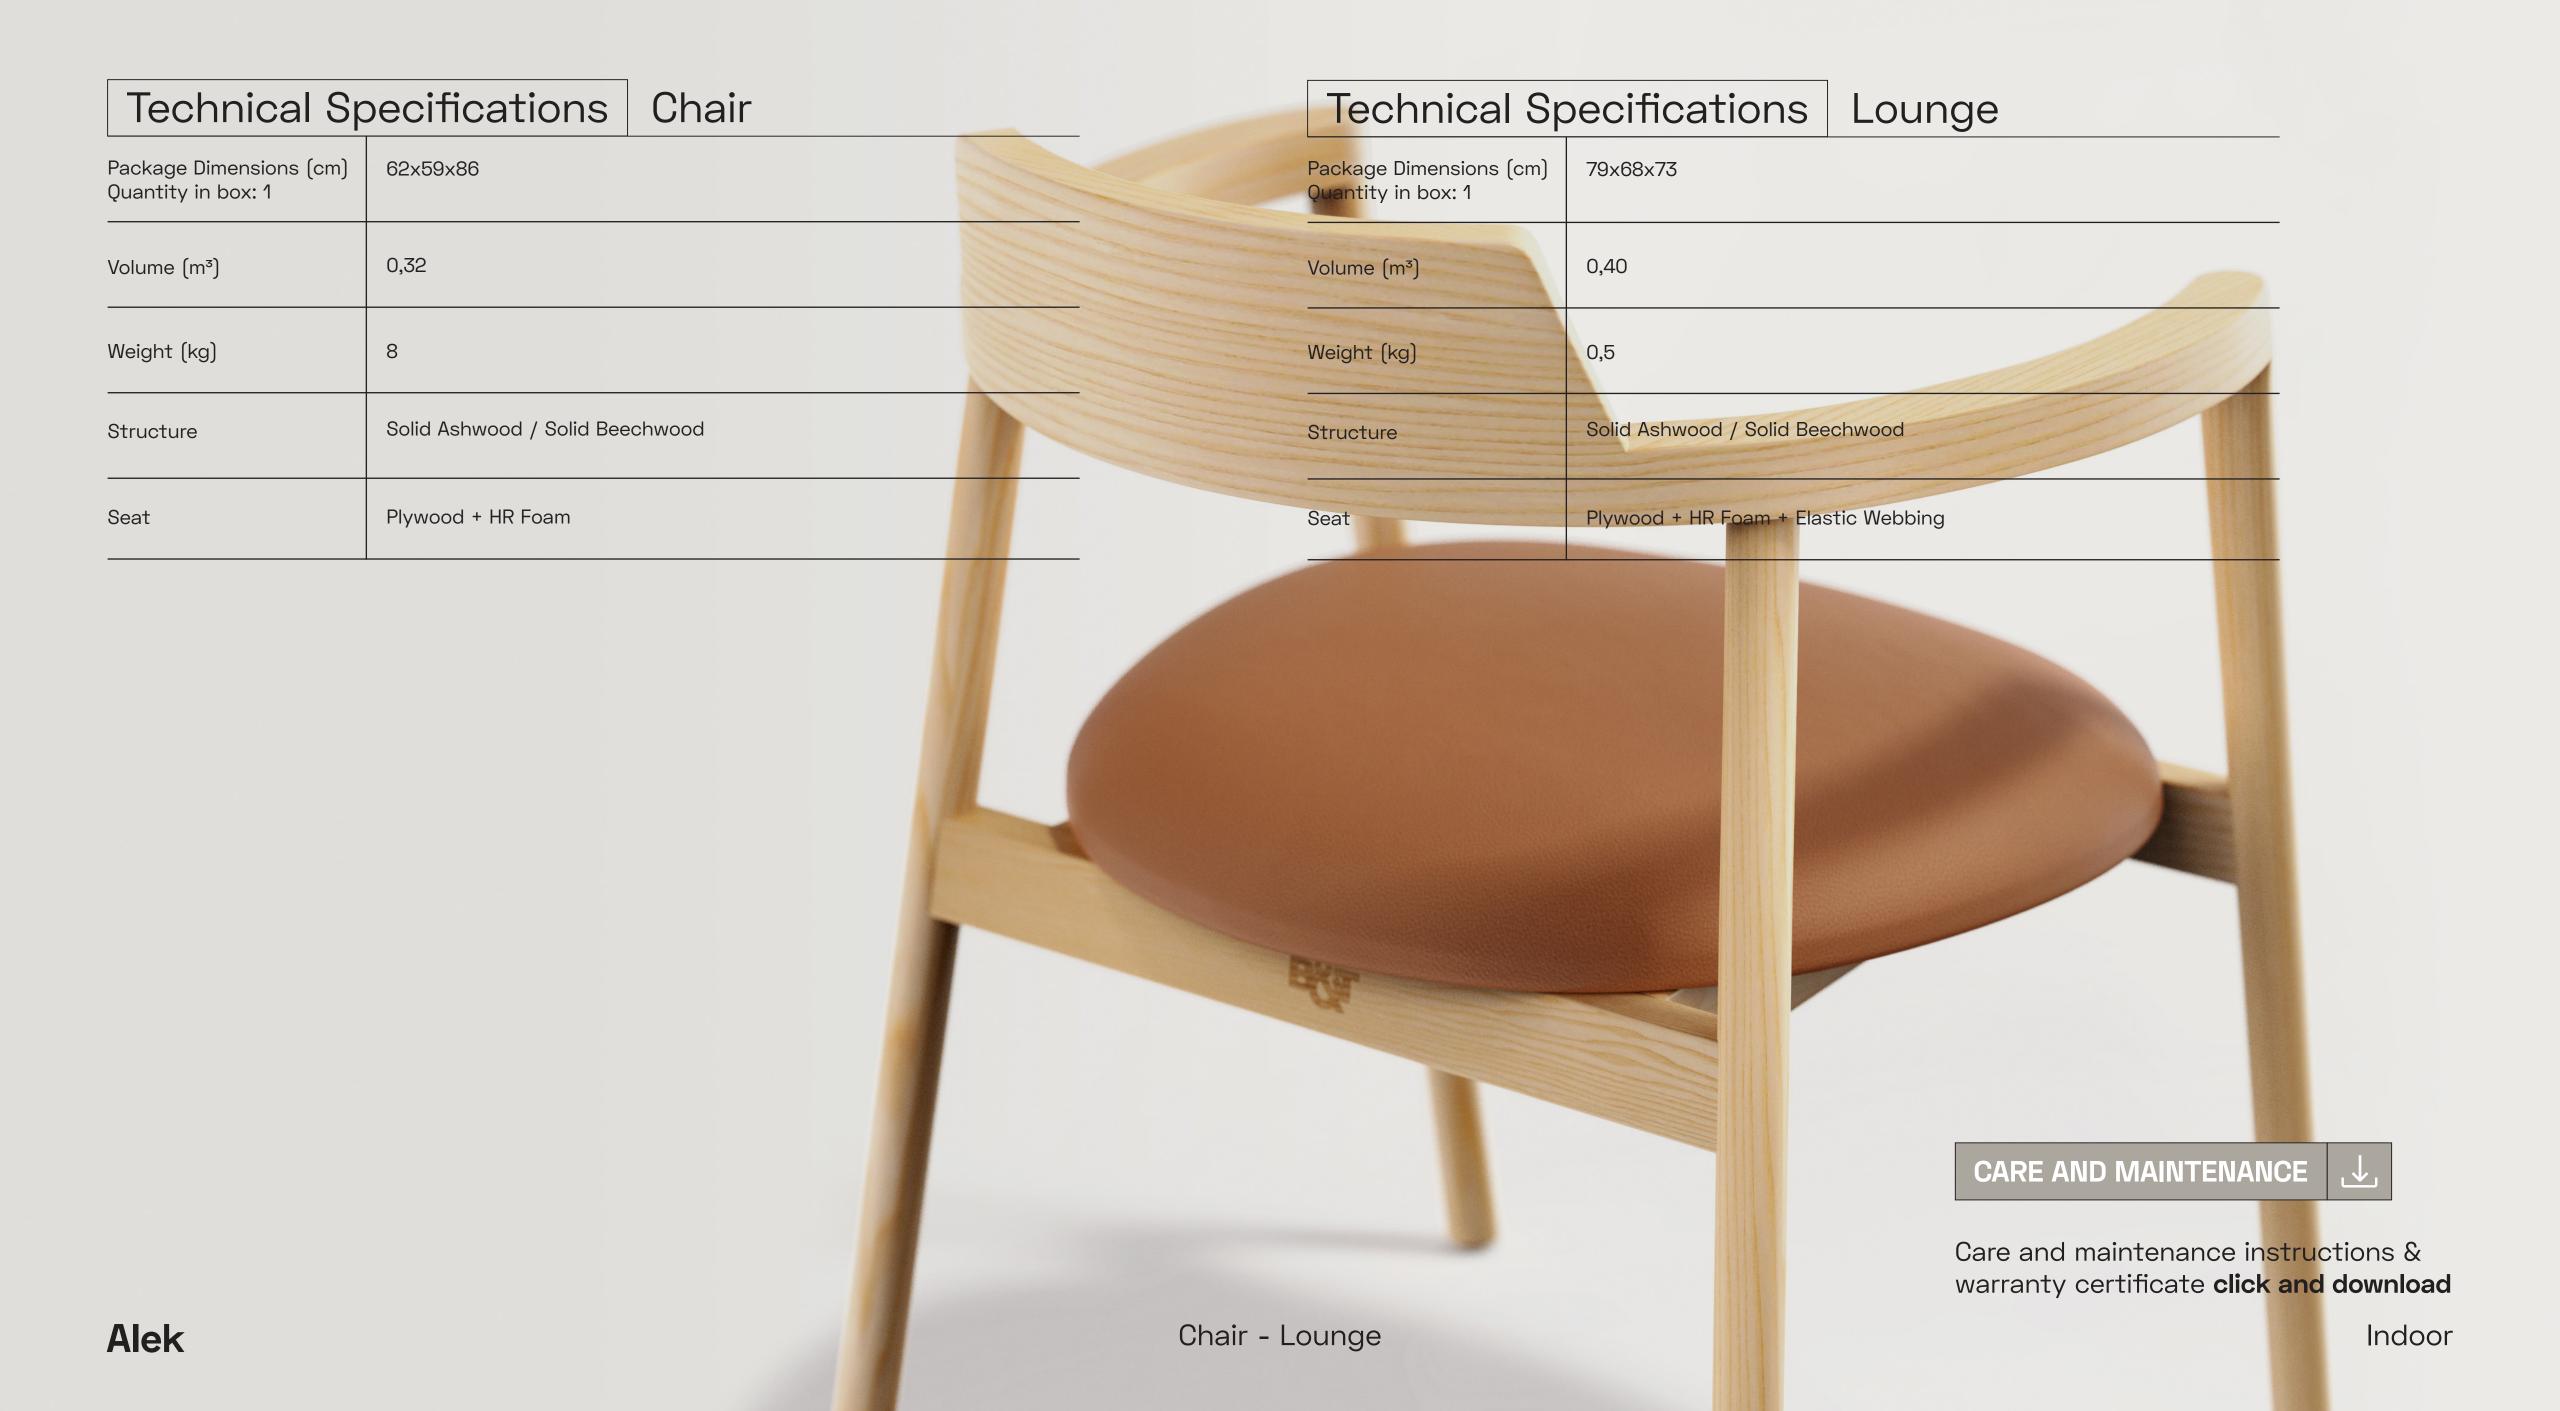

#### Chair

| textile fabric (mt) | 0,6 |
|---------------------|-----|
| real leather (m²)   | 1   |

#### Lounge

| textile fabric (mt) | 1   |
|---------------------|-----|
| real leather (m²)   | 1,4 |

More options are downloable in the catalogues

FABRIC & LEATHER CATALOGUE

Alek Chair - Lounge

Alek Chair - Lounge Indoor