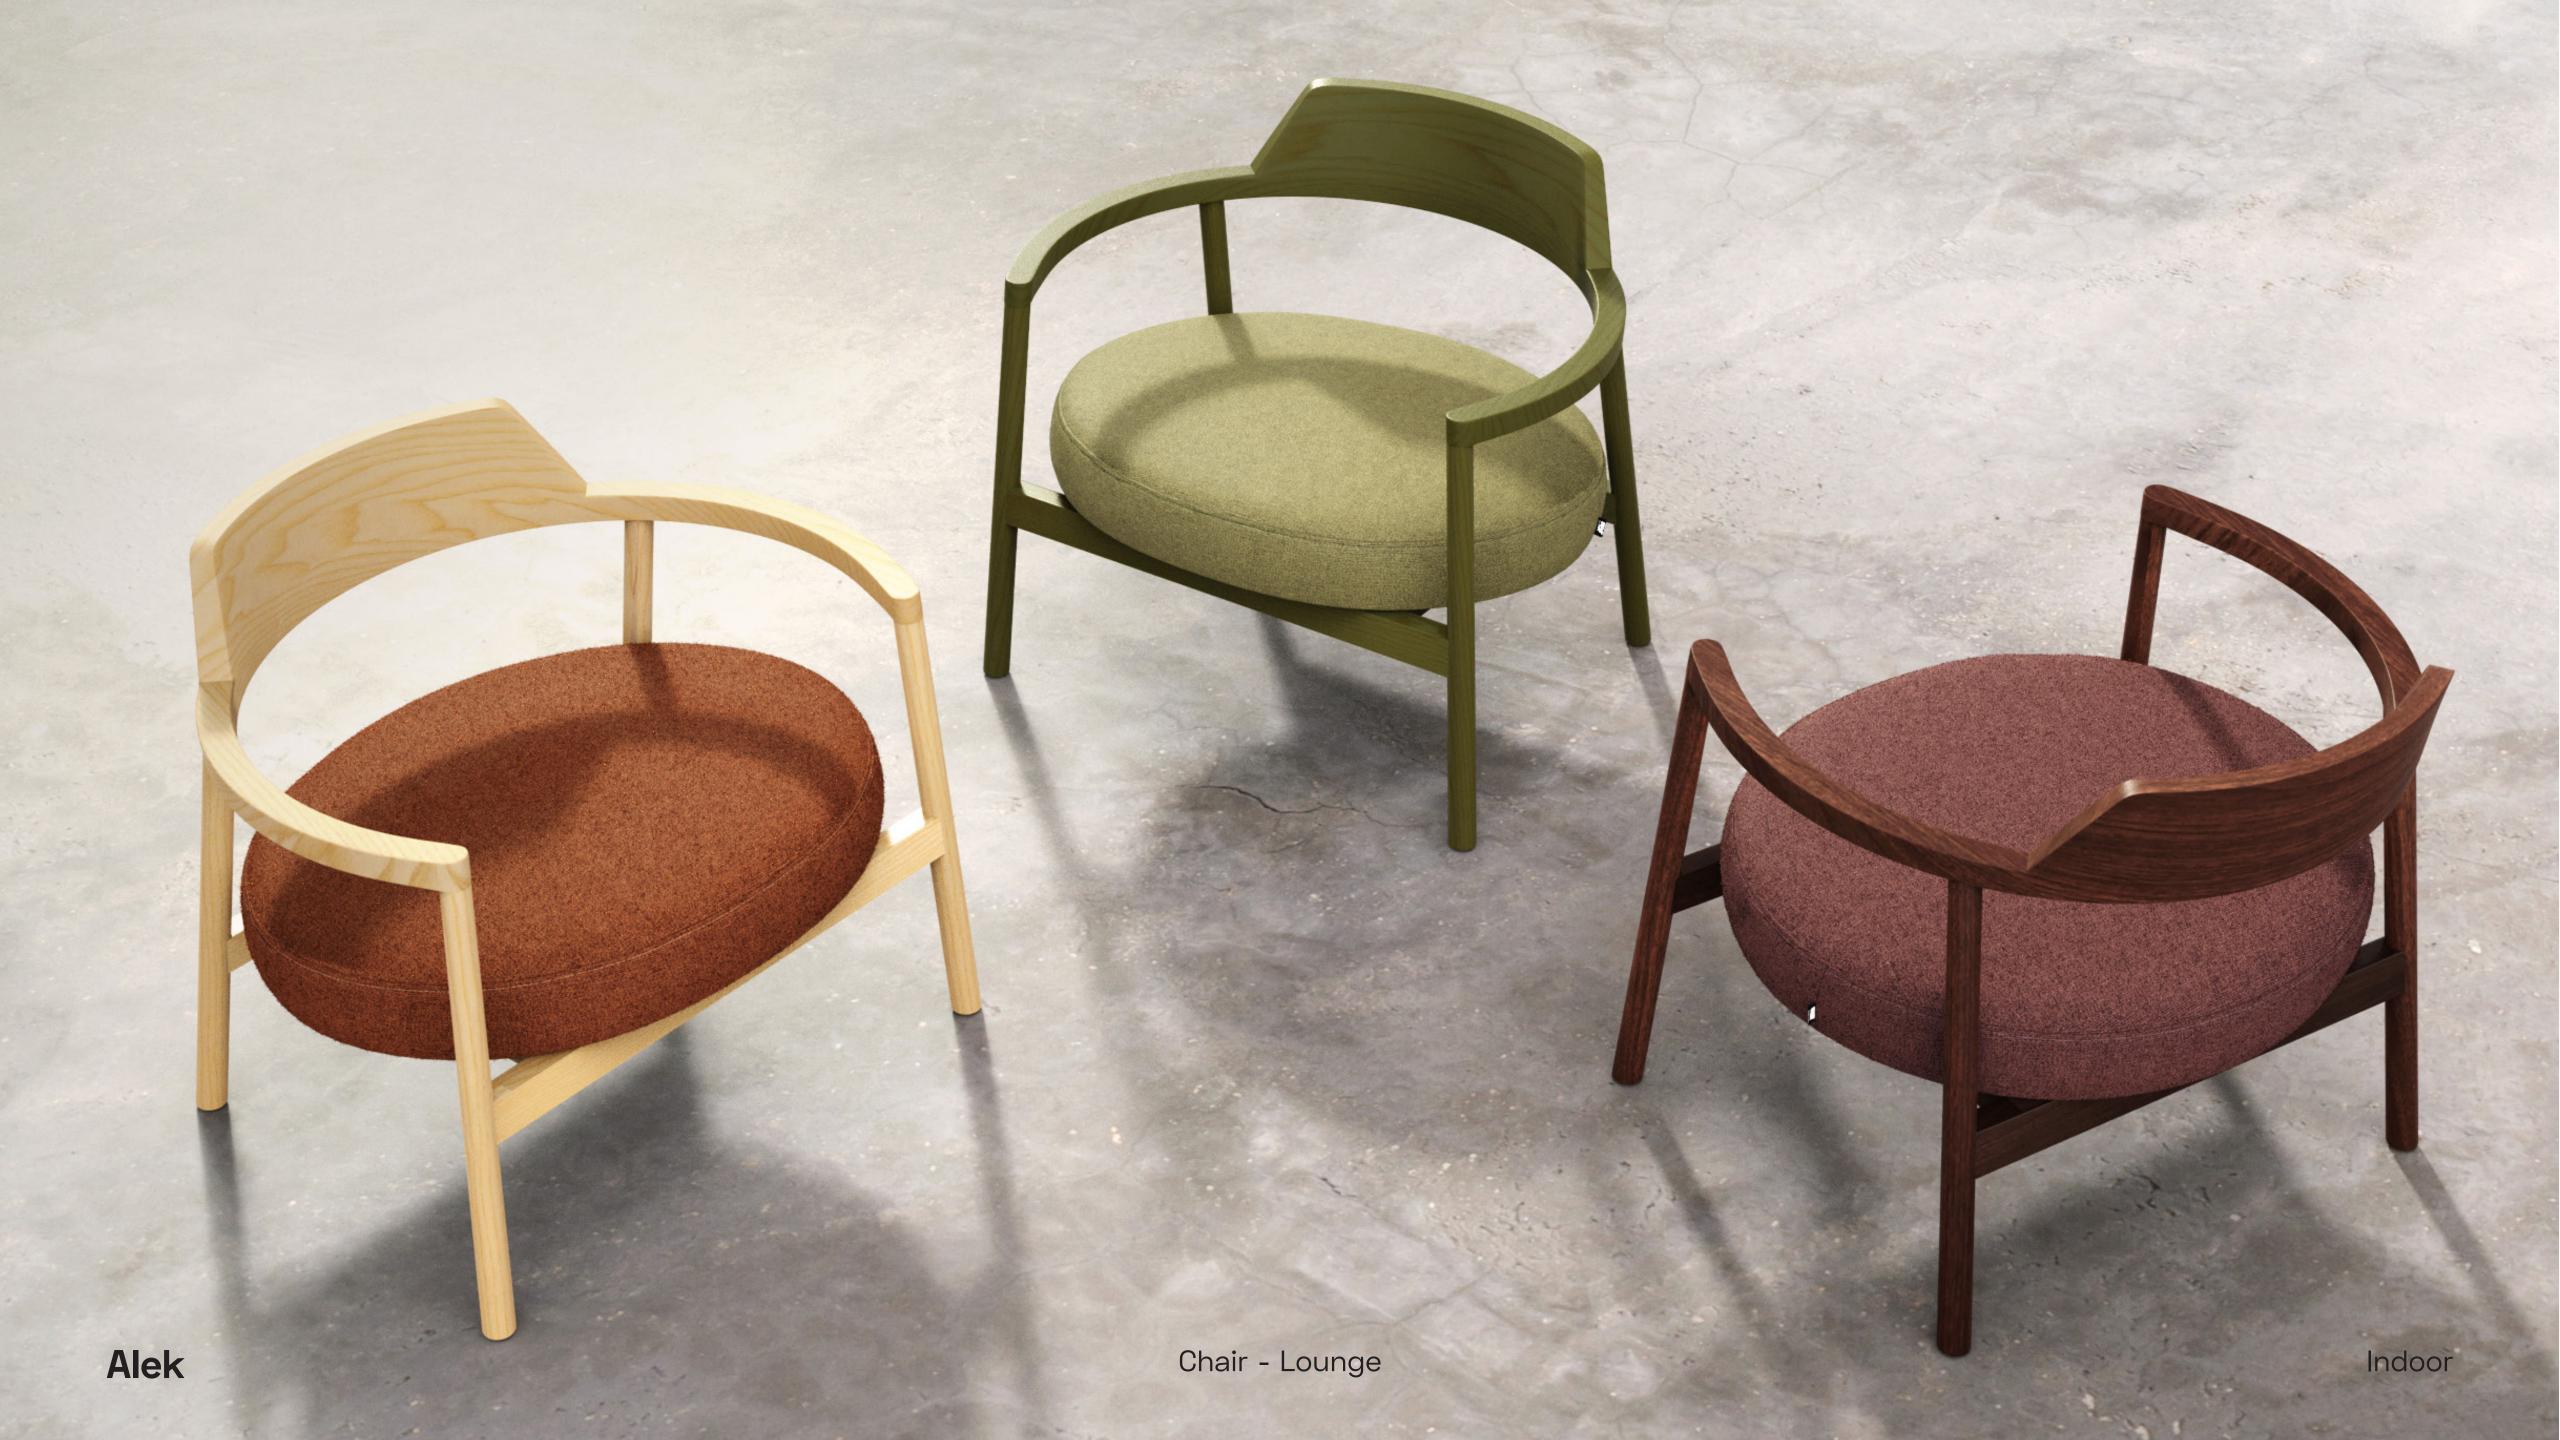

# Alek

One of the nature's strongest textures, wood comes to light as a brand new design.

Alek series offer a simple naturalness with its oval-shaped wooden frame.

Alek

Chair - Lounge

Alek invites you to a comfortable seating experience. Its armrests and back are designed as a single structure. The cylindrical wooden legs extend diagonally from the armrest level to the ground, bringing an aesthetical contrast to the oval formed backrest. The warmth of wood dominates the visual impact as it unifies with a smooth cushion seat.

# Finish Options

A rich range of material choices is provided for Alek series to create the best match within interior style.

#### **Wood Leg Finishes**

#### **Upholstery**

Fabric, Leather, Artifical Leather. COM and COL options are also available