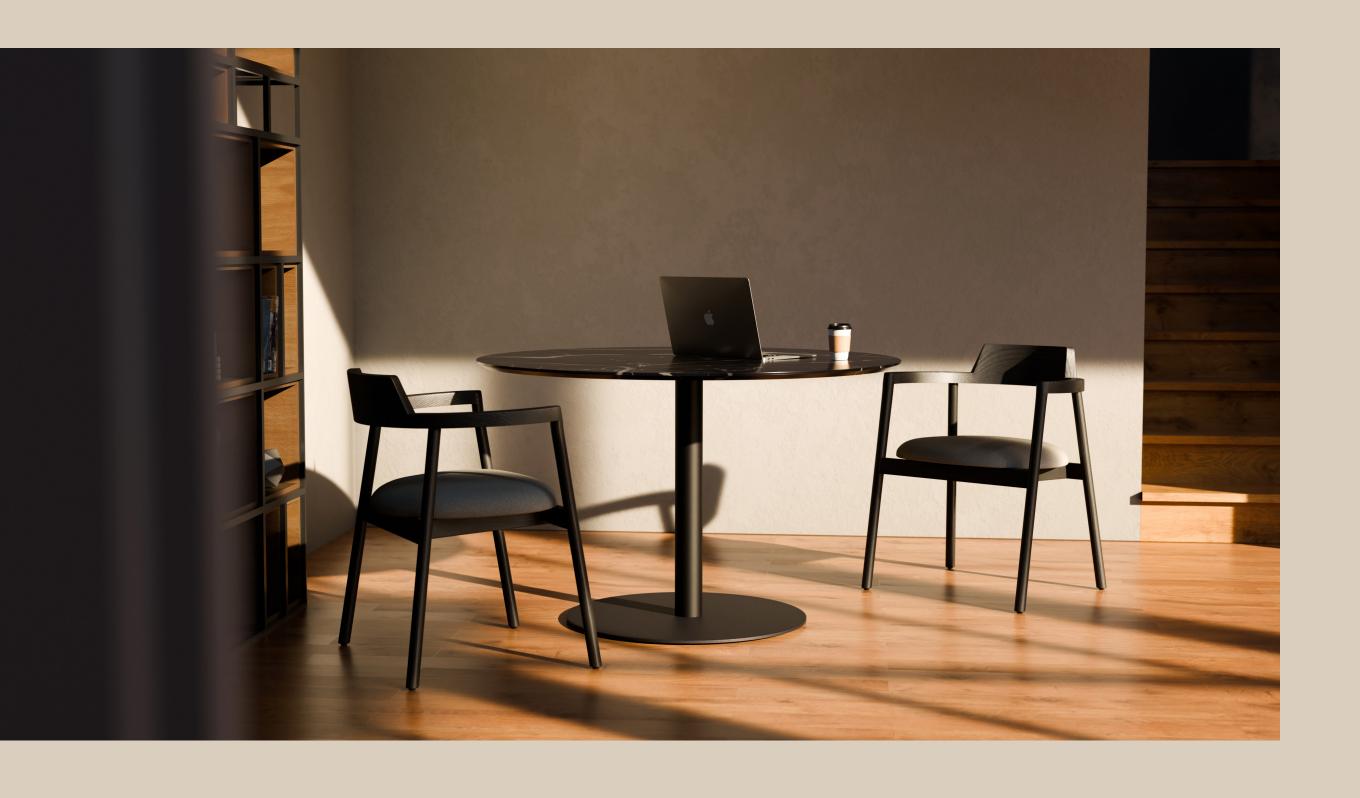

# Alek

One of the nature's strongest textures, wood comes to light as a brand new design.

Alek series offer a simple naturalness with its oval-shaped wooden frame.

Alek

Chair - Lounge

Alek invites you to a comfortable seating experience. Its armrests and back are designed as a single structure. The cylindrical wooden legs extend diagonally from the armrest level to the ground, bringing an aesthetical contrast to the oval formed backrest. The warmth of wood dominates the visual impact as it unifies with a smooth cushion seat.

Designer

Alp Nuhoğlu - 2020

Alek Chair - Lounge Indoor