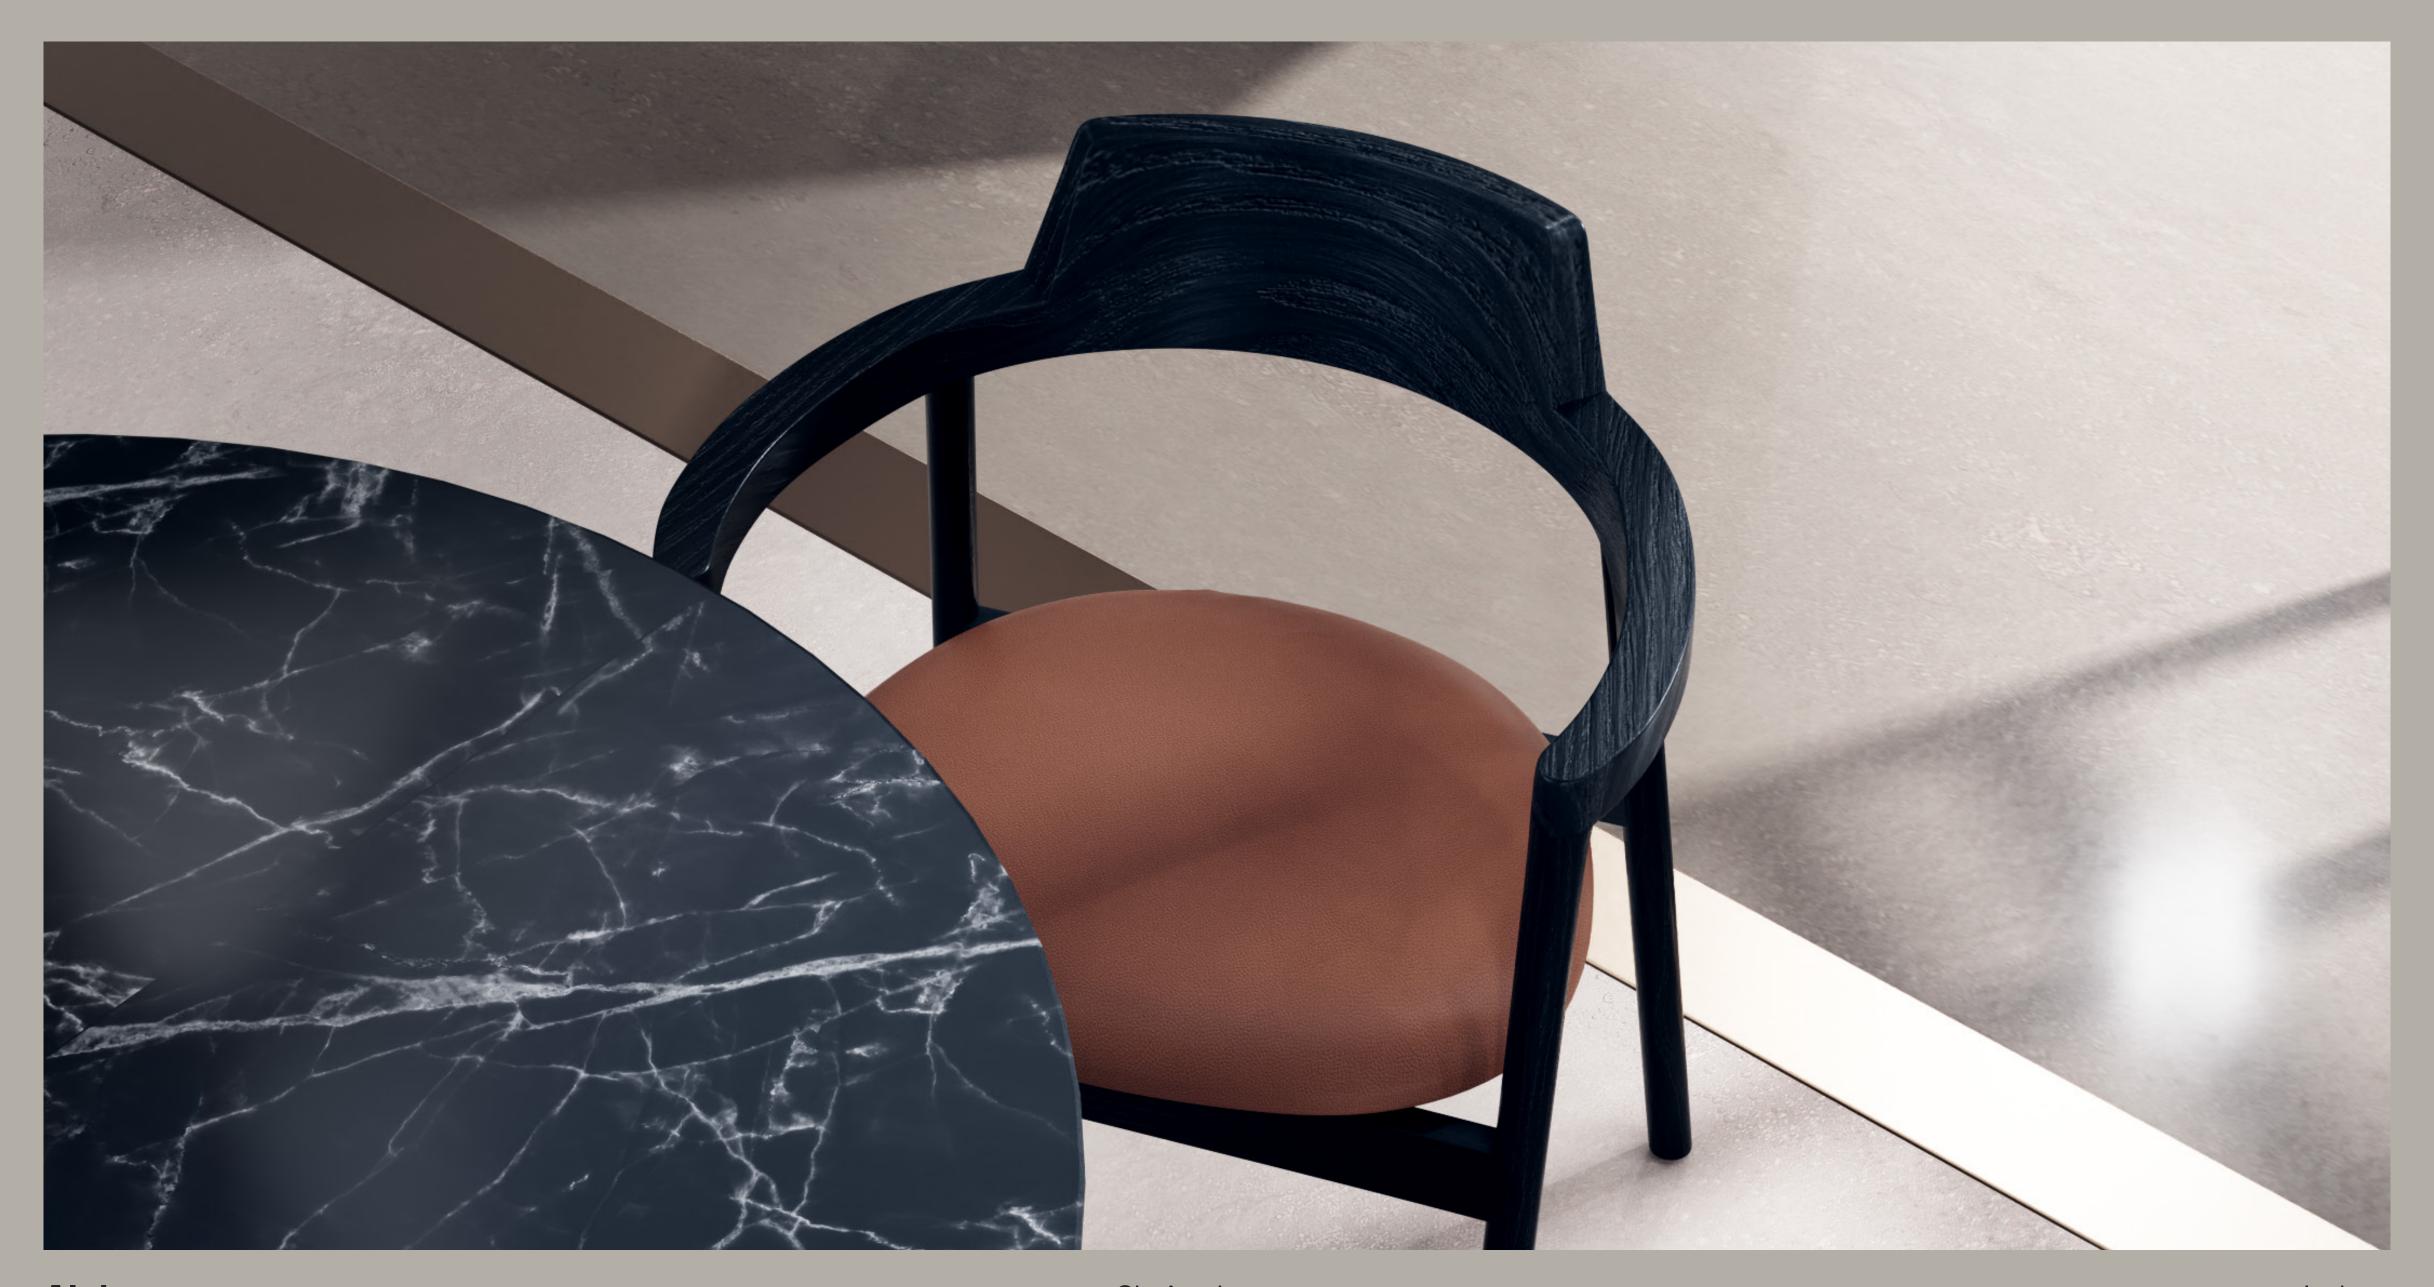

# Alek

One of the nature's strongest textures, wood comes to light as a brand new design.

Alek series offer a simple naturalness with its oval-shaped wooden frame.

Alek

Chair - Lounge

Alek invites you to a comfortable seating experience. Its armrests and back are designed as a single structure. The cylindrical wooden legs extend diagonally from the armrest level to the ground, bringing an aesthetical contrast to the oval formed backrest. The warmth of wood dominates the visual impact as it unifies with a smooth cushion seat.

The seat and backrest are also customisable with a rich collection of fabrics that offer different textures and colours that would suit best with the characteristics of the space.

Alek Chair - Lounge Indoor