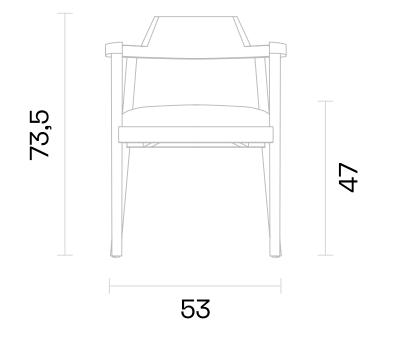

re also customisable with a rich collection of fabrics that offer different textures and colours that would suit best with the characteristics of the space.



Alek Chair - Lounge Indoor

# Finish Options

A rich range of material choices is provided for Alek series to create the best match within interior style.

#### **Wood Leg Finishes**



#### **Upholstery**

Fabric, Leather, Artifical Leather. COM and COL options are also available

#### Chair

| textile fabric (mt) | 0,6 |
|---------------------|-----|
| real leather (m²)   | 1   |

#### Lounge

| textile fabric (mt) | 1   |
|---------------------|-----|
| real leather (m²)   | 1,4 |

More options are downloable in the catalogues



FABRIC & LEATHER CATALOGUE





Alek Chair - Lounge



Alek Chair - Lounge Indoor

Chair





Chair







Lounge







# Downloads



PRODUCT IMAGES



You can run this product with following system:











www.bt.design

### Showroom

Istanbul

istanbul@bt.design

Ankara

ankara@bt.design

London

london@bt.design

# **Factory**

Türkiye

fabrika@bt.design

Bulgaria

europe@bt.design

# **Export**

export@bt.design