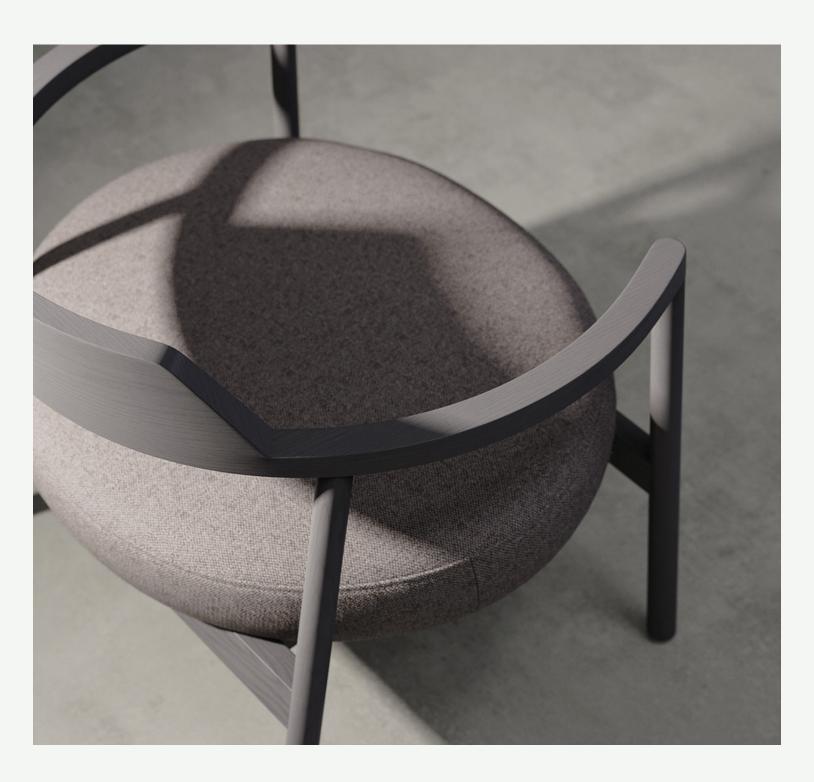

# Alek

One of the nature's strongest textures, wood comes to light as a brand new design.

Alek series offer a simple naturalness with its oval-shaped wooden frame.

Alek

Chair - Lounge

Alek invites you to a comfortable seating experience. Its armrests and back are designed as a single structure. The cylindrical wooden legs extend diagonally from the armrest level to the ground, bringing an aesthetical contrast to the oval formed backrest. The warmth of wood dominates the visual impact as it unifies with a smooth cushion seat.

# Product Details

70 mm thick soft foam seat and the fresh look of wood reinforce the feeling of comfort. The wooden frame of Alek series comes in ash and beech solid wood finishes as presented in the B&T Design's solid wood catalogue.

The seat and backrest are also customisable with a rich collection of fabrics that offer different textures and colours that would suit best with the characteristics of the space.

Alek Chair - Lounge Indoor