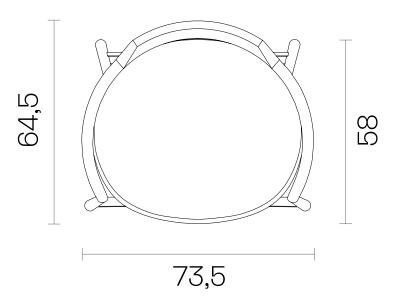

le with a rich collection of fabrics that offer different textures and colours that would suit best with the characteristics of the space.



Alek Chair - Lounge Indoor

# Finish Options

A rich range of material choices is provided for Alek series to create the best match within interior style.

#### **Wood Leg Finishes**



#### **Upholstery**

Fabric, Leather, Artifical Leather. COM and COL options are also available

#### Chair

| textile fabric (mt) | 0,6 |
|---------------------|-----|
| real leather (m²)   | 1   |

#### Lounge

| textile fabric (mt) | 1   |
|---------------------|-----|
| real leather (m²)   | 1,4 |

More options are downloable in the catalogues



FABRIC & LEATHER CATALOGUE





Alek Chair - Lounge



Alek Chair - Lounge Indoor

Chair





Chair







Lounge







# Downloads



PRODUCT IMAGES



You can run this product with following system:











www.bt.design

### Showroom

Istanbul

istanbul@bt.design

Ankara

ankara@bt.design

London

london@bt.design

# **Factory**

Türkiye

fabrika@bt.design

Bulgaria

europe@bt.design

# **Export**

export@bt.design