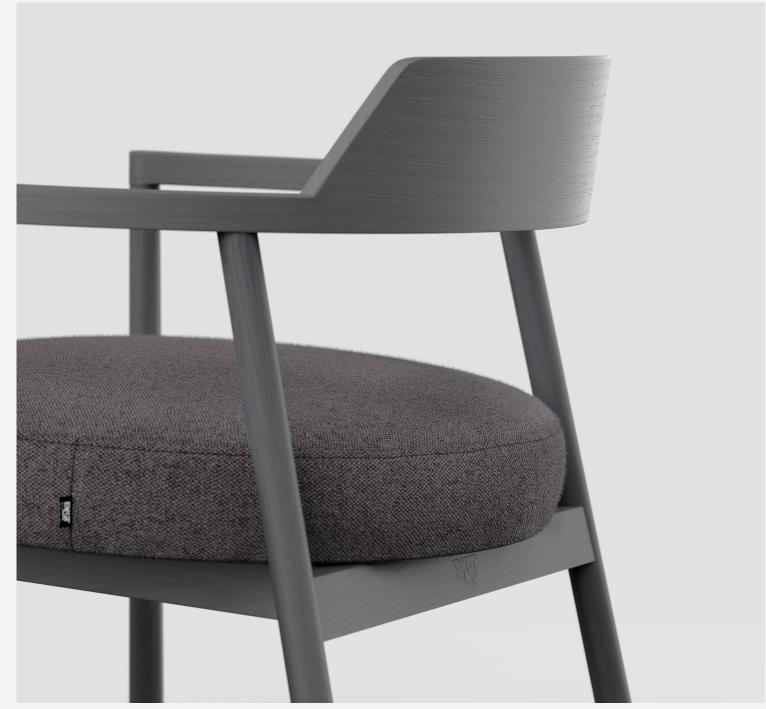

# Alek

One of the nature's strongest textures, wood comes to light as a brand new design.

Alek series offer a simple naturalness with its oval-shaped wooden frame.

Alek

Chair - Lounge

Alek invites you to a comfortable seating experience. Its armrests and back are designed as a single structure. The cylindrical wooden legs extend diagonally from the armrest level to the ground, bringing an aesthetical contrast to the oval formed backrest. The warmth of wood dominates the visual impact as it unifies with a smooth cushion seat.

# Product Details

70 mm thick soft foam seat and the fresh look of wood reinforce the feeling of comfort. The wooden frame of Alek series comes in ash and beech solid wood finishes as presented in the B&T Design's solid wood catalogue.