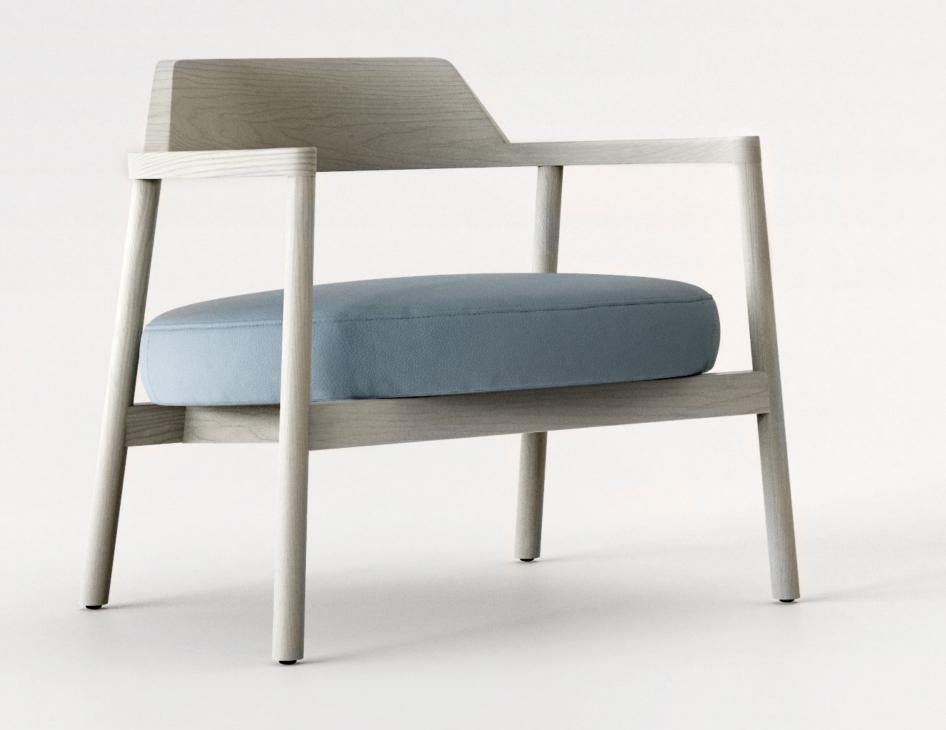

# Alek

One of the nature's strongest textures, wood comes to light as a brand new design.

Alek series offer a simple naturalness with its oval-shaped wooden frame.

Alek

Chair - Lounge

Alek invites you to a comfortable seating experience. Its armrests and back are designed as a single structure. The cylindrical wooden legs extend diagonally from the armrest level to the ground, bringing an aesthetical contrast to the oval formed backrest. The warmth of wood dominates the visual impact as it unifies with a smooth cushion seat.

# Product Details

70 mm thick soft foam seat and the fresh look of wood reinforce the feeling of comfort. The wooden frame of Alek series comes in ash and beech solid wood finishes as presented in the B&T Design's solid wood catalogue.