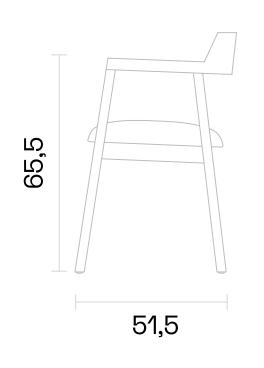

also customisable with a rich collection of fabrics that offer different textures and colours that would suit best with the characteristics of the space.



Alek Chair - Lounge Indoor

# Finish Options

A rich range of material choices is provided for Alek series to create the best match within interior style.

#### **Wood Leg Finishes**



#### **Upholstery**

Fabric, Leather, Artifical Leather. COM and COL options are also available

#### Chair

| textile fabric (mt) | 0,6 |
|---------------------|-----|
| real leather (m²)   | 1   |

#### Lounge

| textile fabric (mt) | 1   |
|---------------------|-----|
| real leather (m²)   | 1,4 |

More options are downloable in the catalogues



FABRIC & LEATHER CATALOGUE





Alek Chair - Lounge



Alek Chair - Lounge Indoor

Chair





Chair







Lounge







# Downloads



PRODUCT IMAGES



You can run this product with following system:











www.bt.design

### Showroom

Istanbul

istanbul@bt.design

Ankara

ankara@bt.design

London

london@bt.design

# **Factory**

Türkiye

fabrika@bt.design

Bulgaria

europe@bt.design

# **Export**

export@bt.design