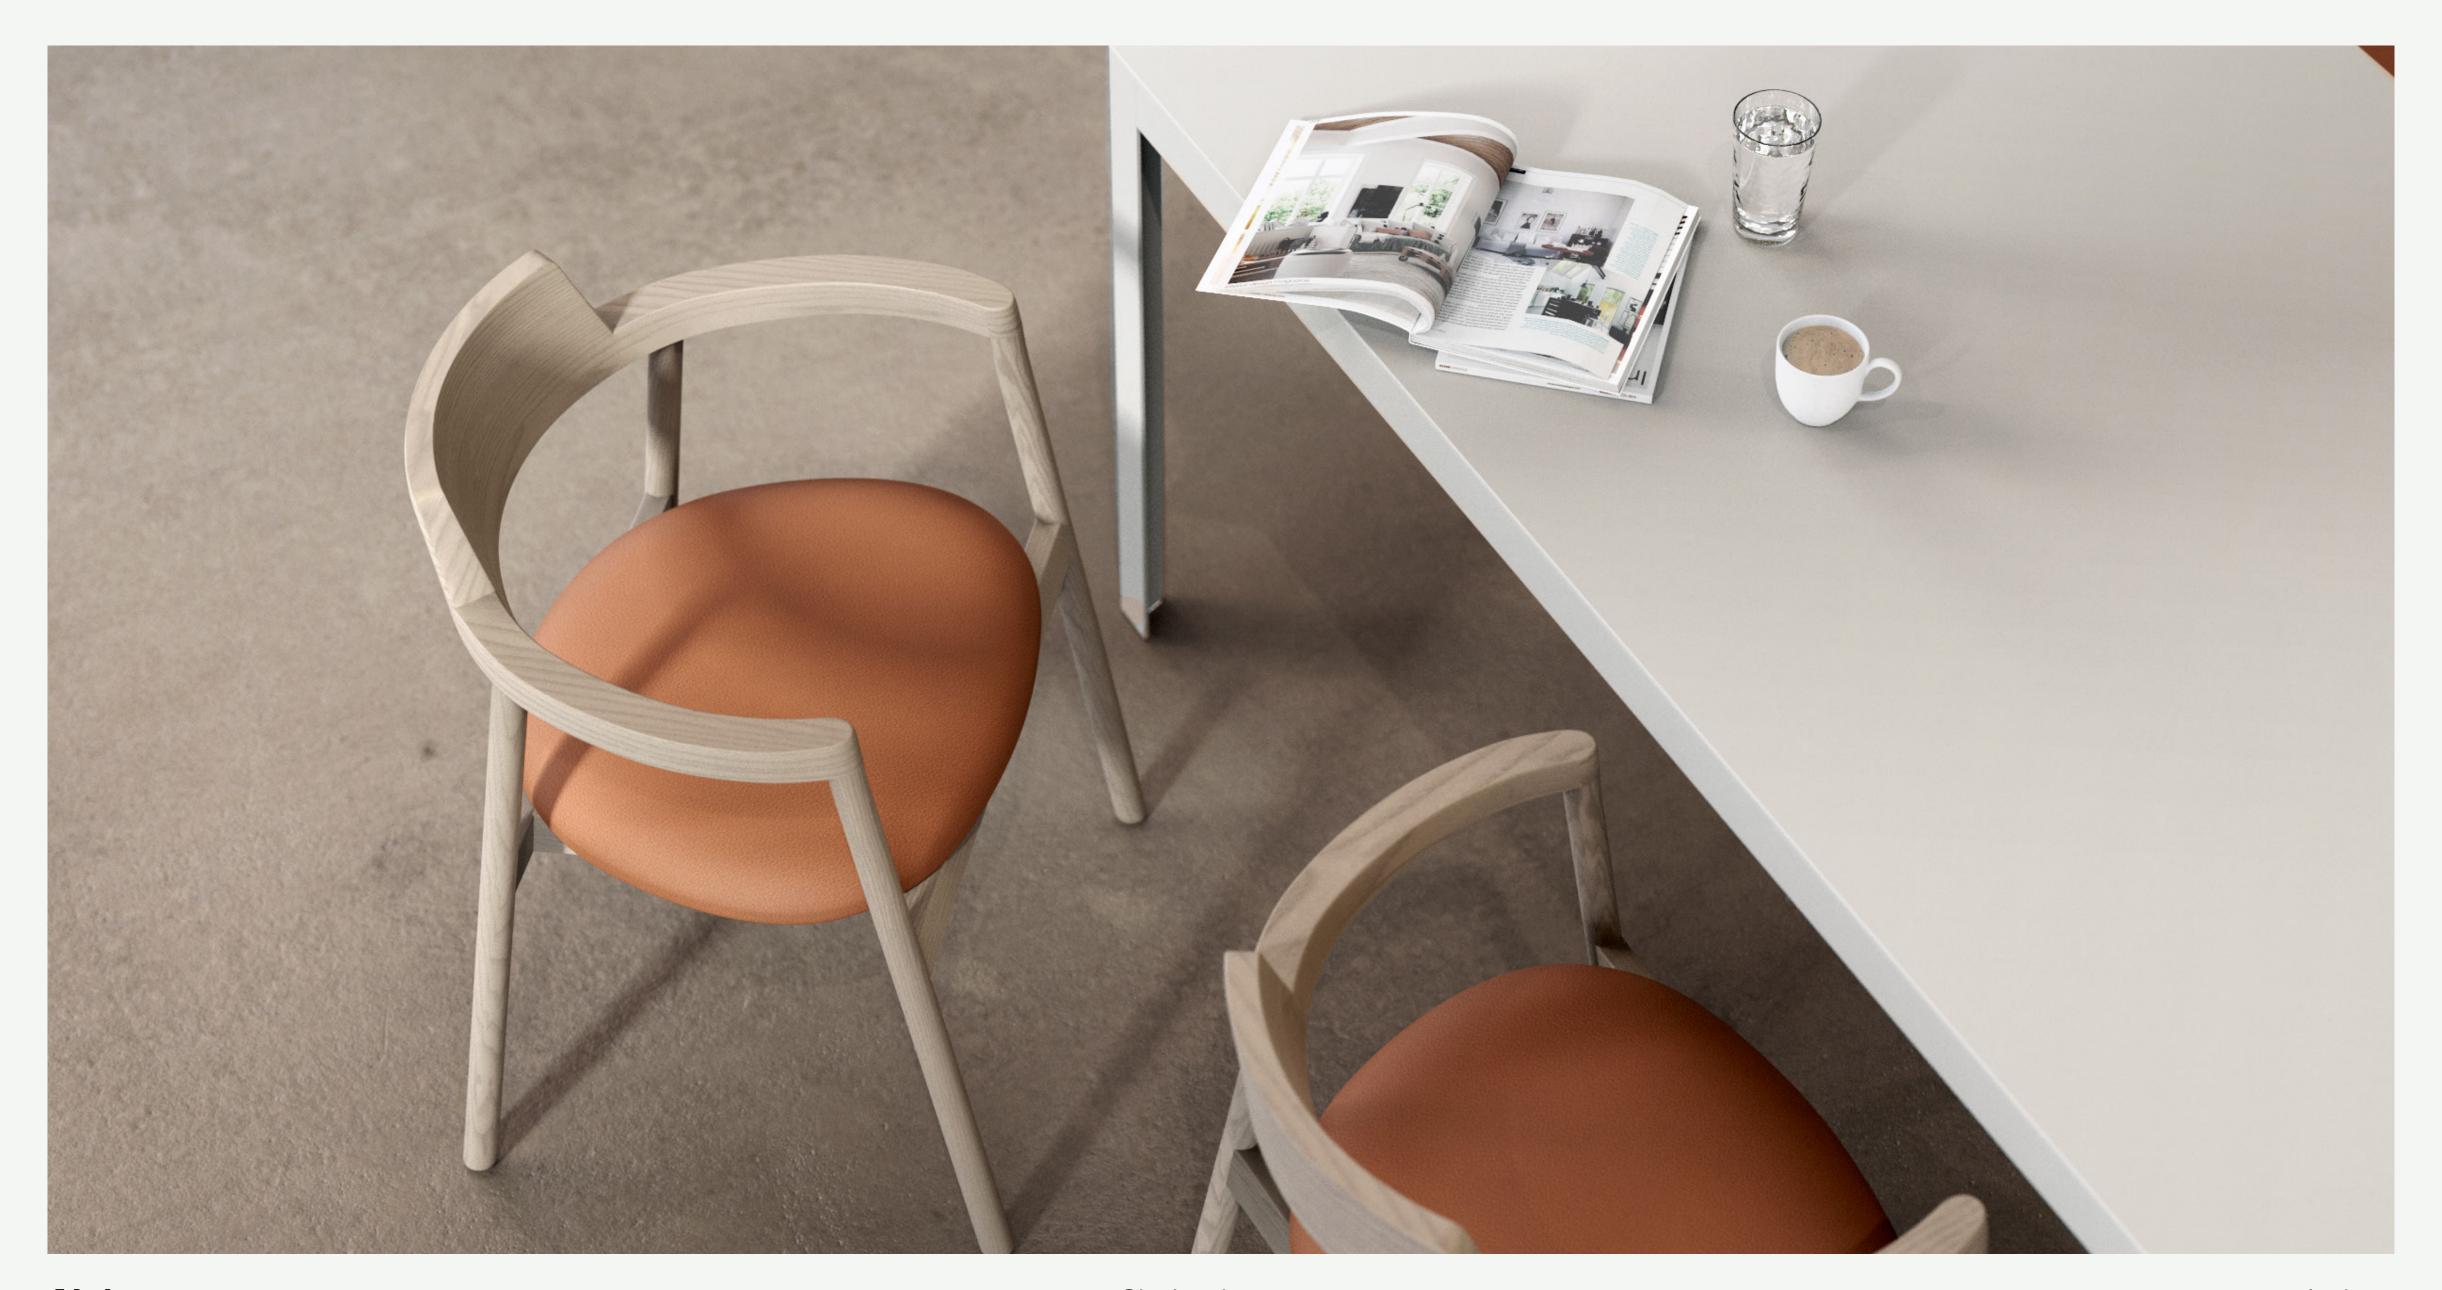

The seat and backrest are also customisable with a rich collection of fabrics that offer different textures and colours that would suit best with the characteristics of the space.

Alek Chair - Lounge Indoor

# Product Details

70 mm thick soft foam seat and the fresh look of wood reinforce the feeling of comfort. The wooden frame of Alek series comes in ash and beech solid wood finishes as presented in the B&T Design's solid wood catalogue.