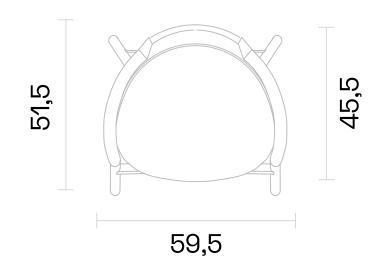

lso customisable with a rich collection of fabrics that offer different textures and colours that would suit best with the characteristics of the space.



Alek Chair - Lounge Indoor

# Finish Options

A rich range of material choices is provided for Alek series to create the best match within interior style.

#### **Wood Leg Finishes**



#### **Upholstery**

Fabric, Leather, Artifical Leather. COM and COL options are also available

#### Chair

| textile fabric (mt) | 0,6 |
|---------------------|-----|
| real leather (m²)   | 1   |

#### Lounge

| textile fabric (mt) | 1   |
|---------------------|-----|
| real leather (m²)   | 1,4 |

More options are downloable in the catalogues



FABRIC & LEATHER CATALOGUE





Alek Chair - Lounge



Alek Chair - Lounge Indoor

Chair





Chair







Lounge







# Downloads



PRODUCT IMAGES



You can run this product with following system:











www.bt.design

### Showroom

Istanbul

istanbul@bt.design

Ankara

ankara@bt.design

London

london@bt.design

# **Factory**

Türkiye

fabrika@bt.design

Bulgaria

europe@bt.design

# **Export**

export@bt.design