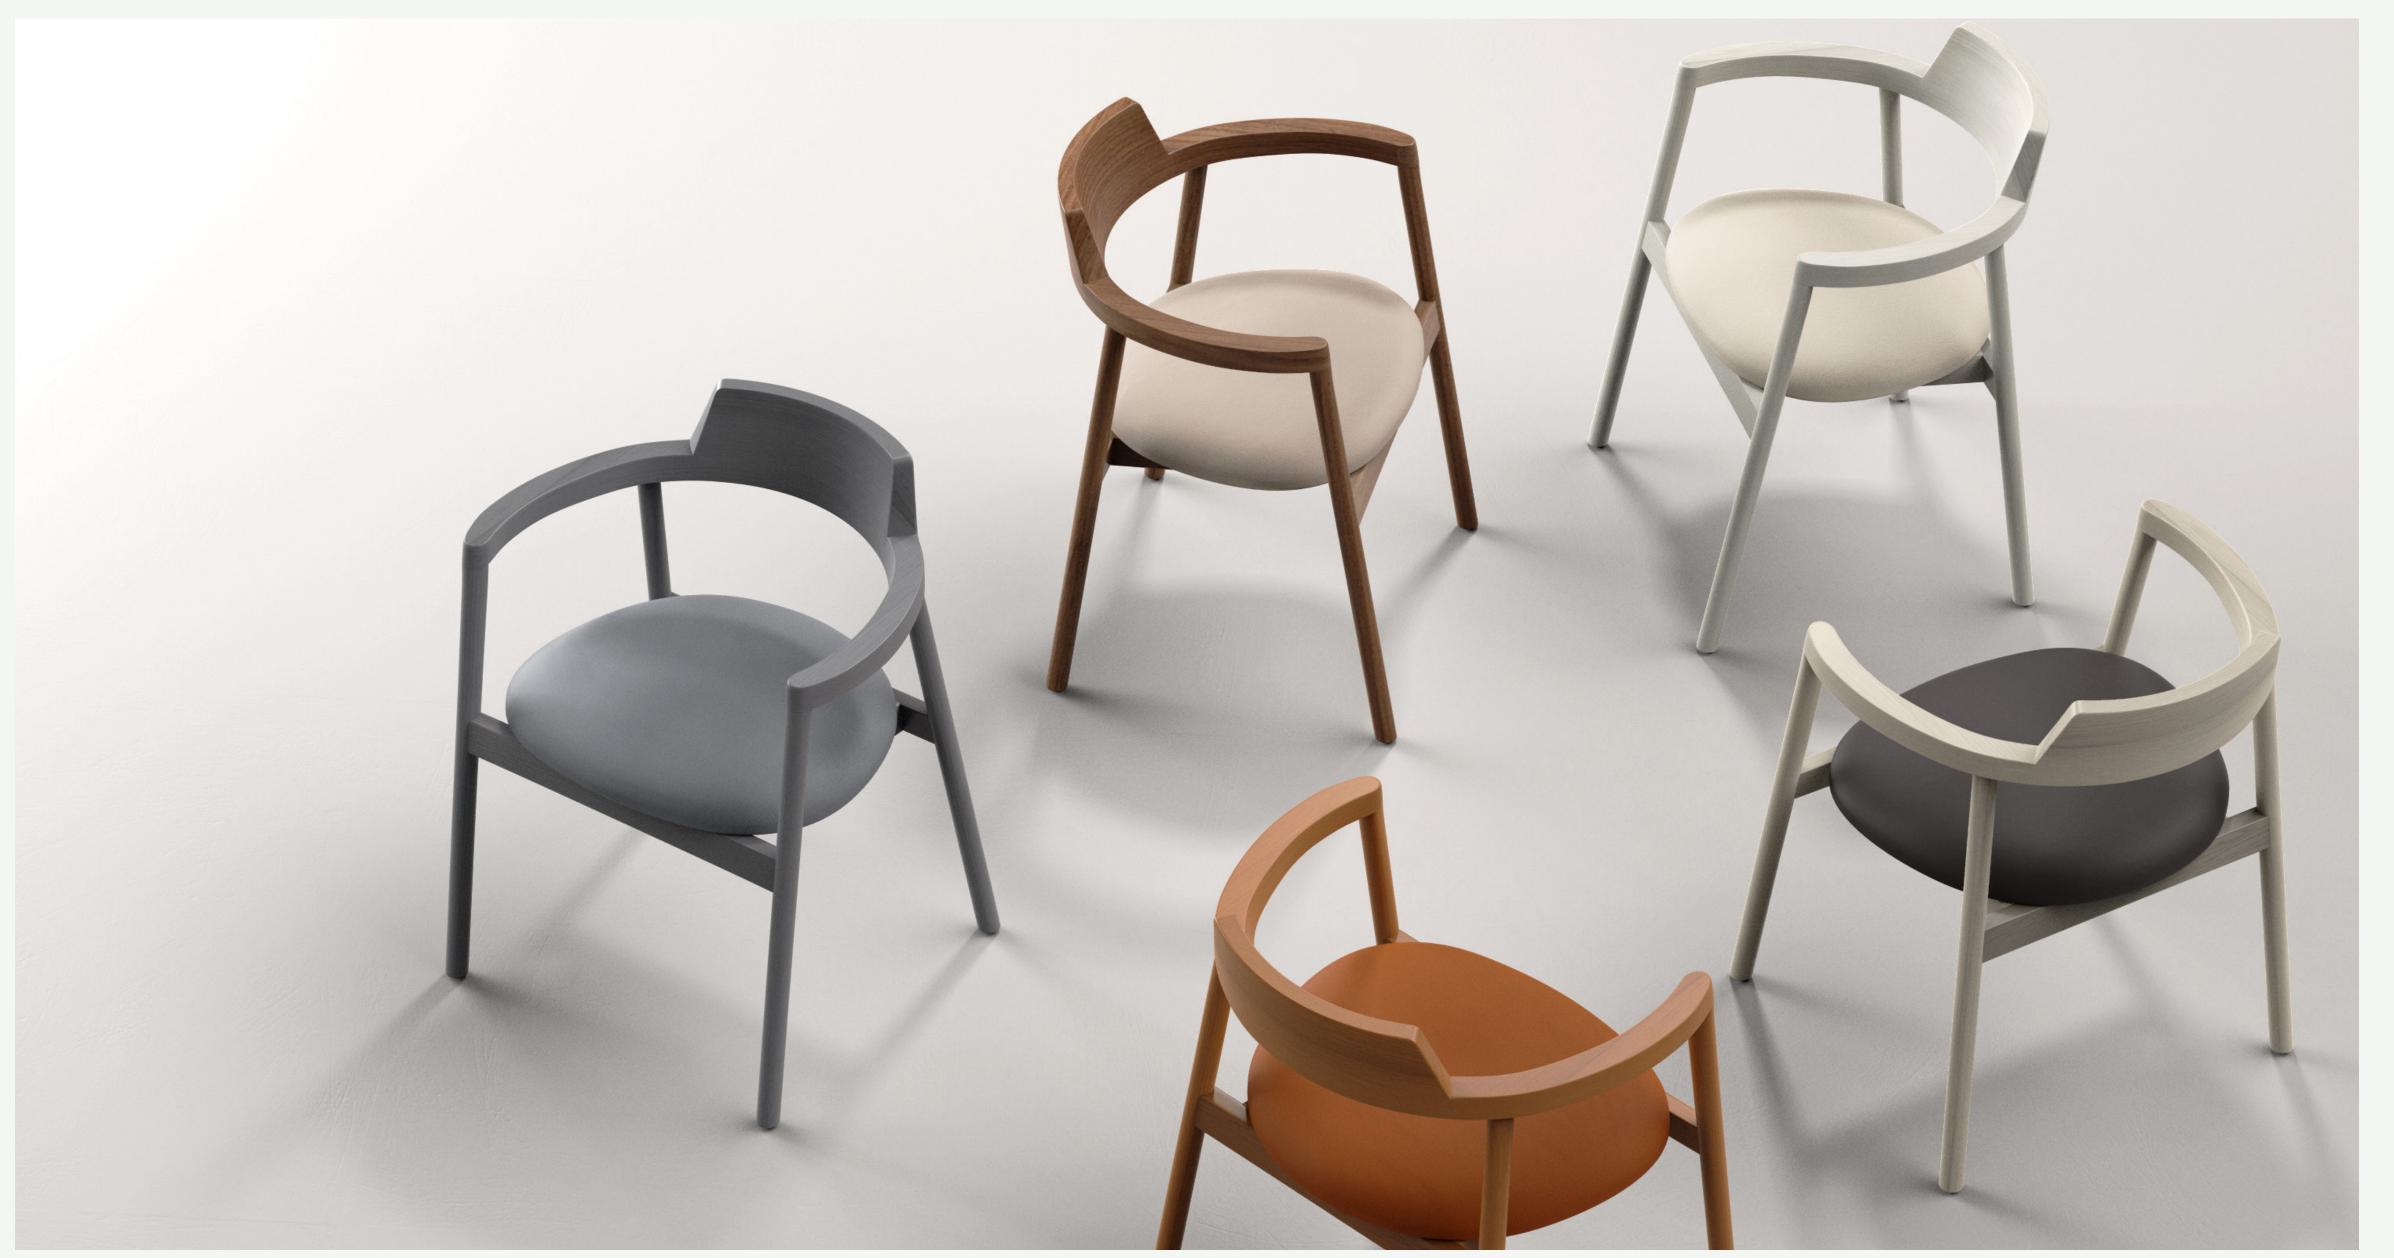

# Finish Options

A rich range of material choices is provided for Alek series to create the best match within interior style.

#### **Upholstery**

Fabric, Leather, Artifical Leather. COM and COL options are also available

The seat and backrest are also customisable with a rich collection of fabrics that offer different textures and colours that would suit best with the characteristics of the space.

Alek Chair - Lounge Indoor